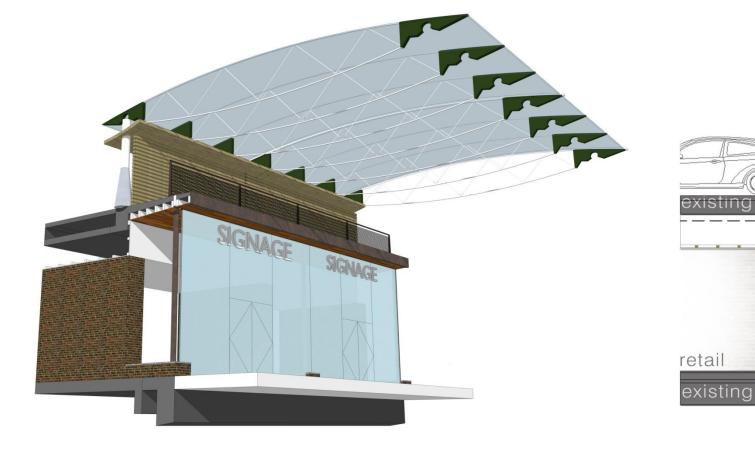

# 51\_SHOPFRONT OVERVIEW

### KEY\_MAIN CENTRE

| EXISTING (REFURB) | 3.6/7.3M |
|-------------------|----------|
| DOUBLE HEIGHT     | 7.7/6M   |
|                   |          |
| PREMIUM           | 4.6M     |
| EXISTING OTHER    | VARIES   |