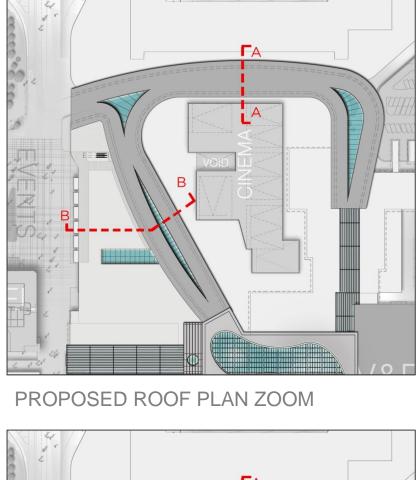

OPOSED & RENOVATED ROOF OVERVIEW



#### EXISTING ROOF FROM ABOVE

NEW ROOF



### PROPOSED & RENOVATED ROOF FROM ABOVE

#### LIGUSTER RENOVATED





#### 08/03/2013

#### RENOVATED ROOF OVERVIEW



### **EXISTING EGLANTIER**

**EXISTING BERKENHOVE** 



EXISTING RENOVATED



NEW ROOF

42 MALL ROOF SUMMARY EXISTING RENOVATED

**EXISTING ROOF** 

PROPOSED RENOVATED ROOF







### PROPOSED RENOVATED ROOF SECTION

#### LIGUSTER RENOVATED

# 43\_MALL ROOF SUMMARY\_EXISTING LIGUSTER RENOVATED

#### EXISTING RENOVATED

#### NEW ROOF



**EXISTING LIGUSTER** 



#### EXISTING LIGUSTER ROOF











**RENOVATED ROOF OVERVIEW** 

#### LIGUSTER RENOVATED



unibail.rodamco



## 44\_LIGUSTER RENOVATED VISUALISATION







# 45\_PROPOSED MALL ROOF OVERVIEW

#### EXISTING RENOVATED

#### NEW ROOF





PROPOSED CEILING PLAN ZOOM





KEY

EXISTING BUILDING

EXISTING ROOF RENOVATED IN LINE WITH NEW MALL

GLAZING

SUSPENDED RAFT (PLASTERBOARD)

SUSPENDED RAFT TIMBER

SUSPENDED RAFT MESH PATTERN



SECTION BB

#### LIGUSTER RENOVATED

unibail·rodamco

Benoy

### 46\_PROPOSED MALL ROOF VISUALISATION







## 47\_PROPOSED CENTRAL PLAZA ROOF SUMMARY

#### EXISTING RENOVATED





#### EXISTING CENTRAL PLAZA





NEW ROOF



'Tree' structural columns with canopy containing pattern/lighting to simulate dappled light passing through tree canopy









#### LIGUSTER RENOVATED







### 48\_PROPOSED CENTRAL PLAZA ROOF IMAGERY





## 49\_FLOOR CONCEPT OVERVIEW







# **Shopfront Proposals**



www.benoy.com

# 51\_SHOPFRONT OVERVIEW

### KEY\_MAIN CENTRE

| EXISTING (REFURB) | 3.6/7.3M |
|