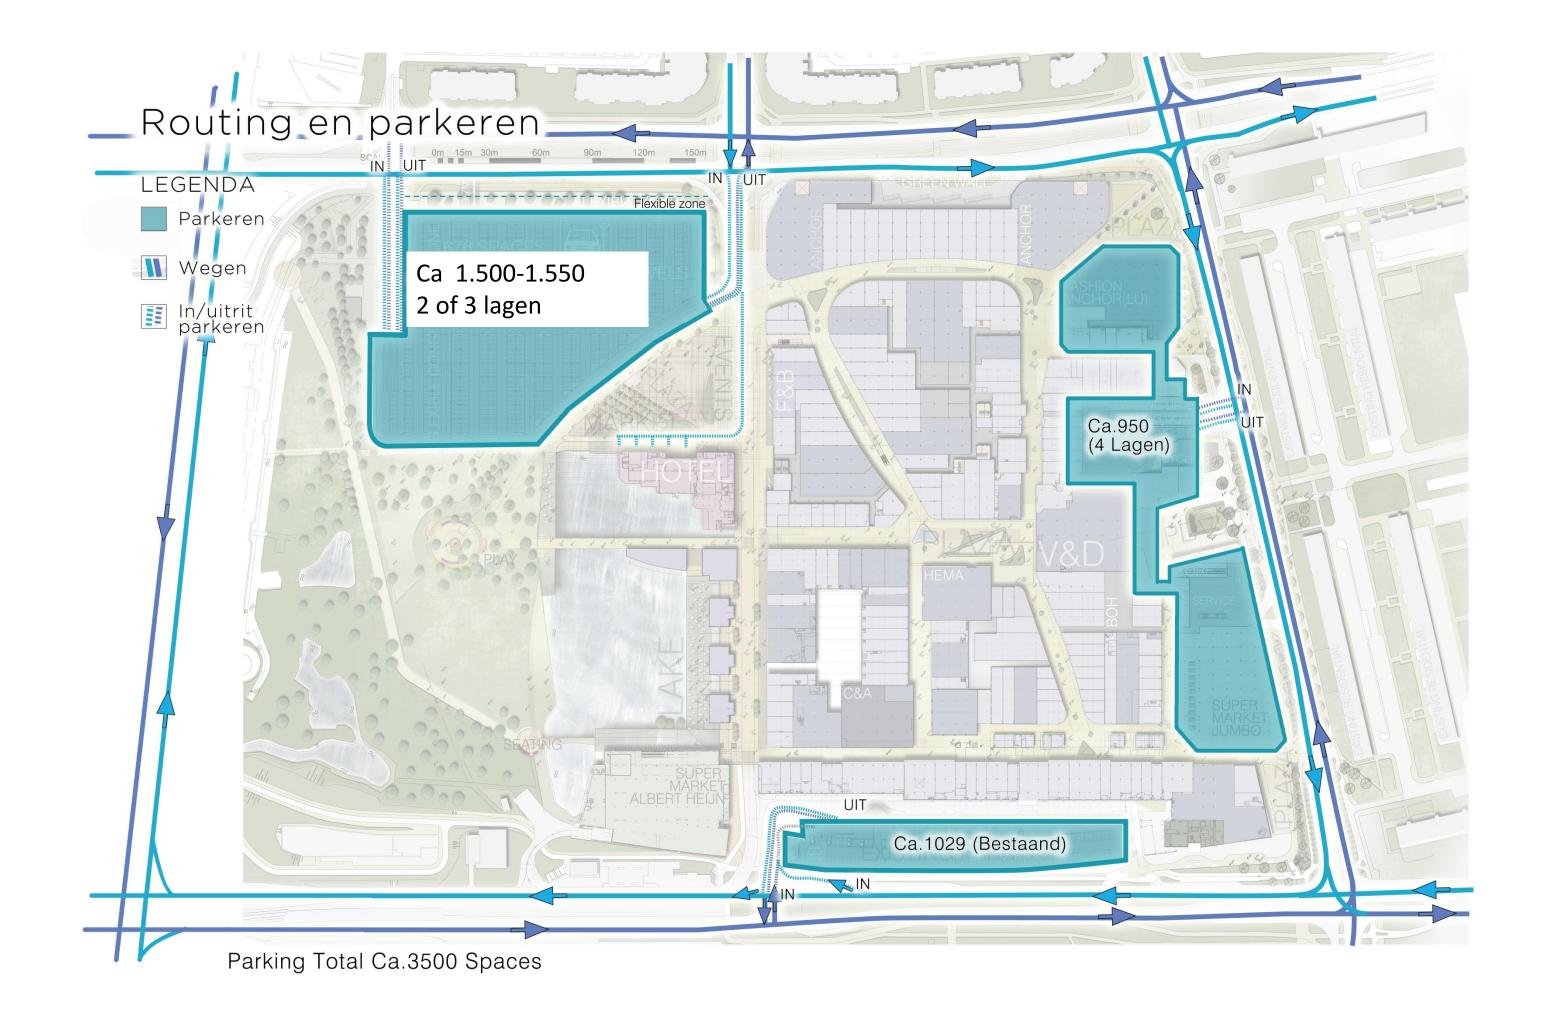

## Proposed Masterplan

(\*) ontwerp parkeren p9/p10 in studie: capaciteit 1500-1550 parkeerplaatsen (2-of 3 lagen) in samenhang met enige afstand van de Heuvelweg en ondergrondse kabels en leidingen (zie gebiedsvisie blz 63) 20