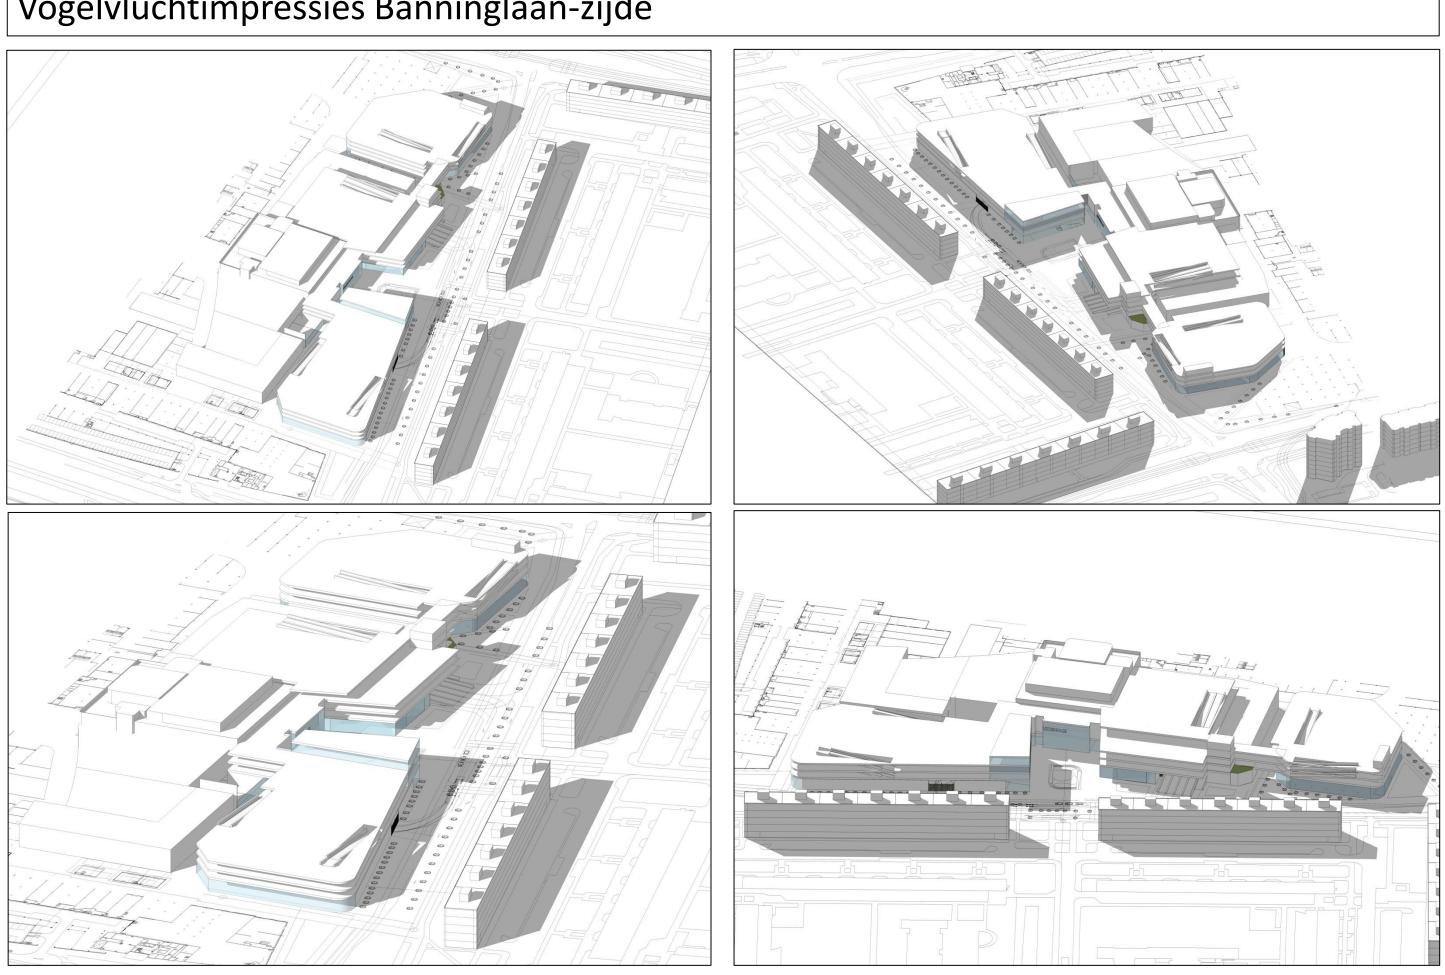

ESPONSE



18





## Proposed Masterplan





(\*) ontwerp parkeren p9/p10 in studie: capaciteit 1500-1550 parkeerplaatsen (2-of 3 lagen) in samenhang met enige afstand van de Heuvelweg en ondergrondse kabels en leidingen (zie gebiedsvisie blz 63) 20













#### 04\_PROPOSED MASTERPLAN\_ROOF LEVEL











### 25\_PROPOSED MASTERPLAN\_NEW PUBLIC PLAZA

Geometry linked to the proposed north mall line creates a pedestrian link with the park

Landscaped fringe to proposed car park

Landscape and paving features to public plaza

Plaza provides a fantastic location for the weekly market and periodic public events

Attractive frontage serving the existing hotel





unibail.rodamco

Benoy

#### 26\_PROPOSED MASTERPLAN\_NEW PUBLIC PLAZA







## Vogelvluchtimpressies Banninglaan-zijde



Benoy

## 27\_PROPOSED MASTERPLAN\_PARK AND LAKE

Leidsenhage





# Traffic Strategy























# **Cinema and Dining Experience**



### 33\_PROPOSED CINEMA ENTRY LOCATION





### 34\_CINEMA ENTRANCE IMAGERY









### 35\_PROPOSED CINEMA LAYOUT AND AREAS



08/03/2013 **37** unibail·rodamco



### 36\_PROPOSED CINEMA AND DEX LAYOUT











CINEMA DESIGN CONCEPT\_ MEDIA & TECHNOLOGY IMAGERY

39 08/03/2013

unibail.rodamco

Benoy

### Samsung PIN Pavilion, Westfield White City

#### Children's Hospital – Zurich, Herzog & DeMeuron



Mistral wine, Sao Paulo, Studio Arthur Casas









08/03/2013 40

#### Roosendaal Pavilion, Rene Van Zuuk Architekten





## 39\_PROPOSED DEX IMAGERY







# Floor and Roof Principles



www.benoy.com

## 41\_ROOF OVERVIEW

#### EXISTI