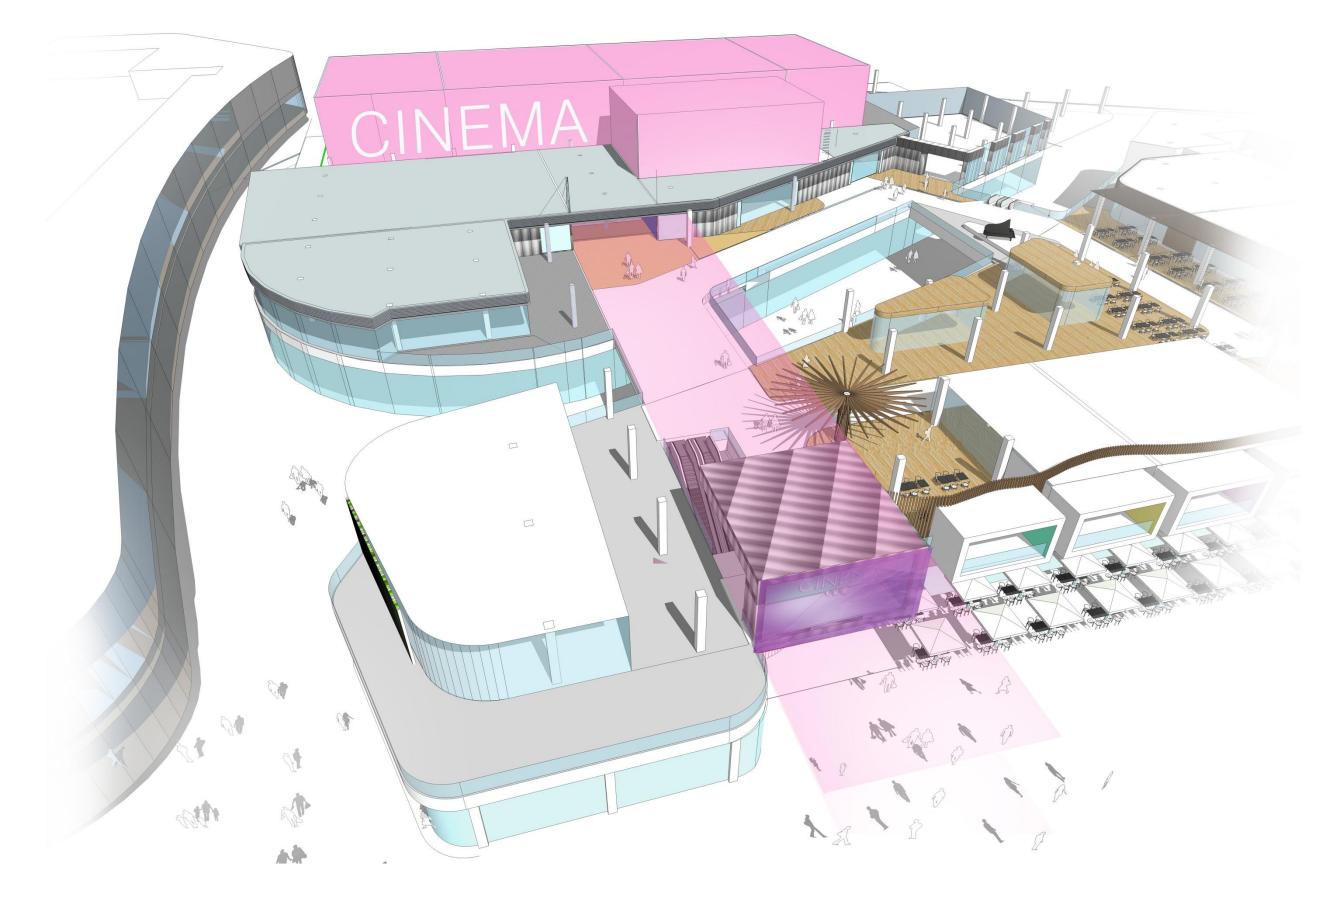

C PLAZA

Geometry linked to the proposed north mall line creates a pedestrian link with the park

Landscaped fringe to proposed car park

Landscape and paving features to public plaza

Plaza provides a fantastic location for the weekly market and periodic public events

Attractive frontage serving the existing hotel





unibail.rodamco

Benoy

#### 26\_PROPOSED MASTERPLAN\_NEW PUBLIC PLAZA







## Vogelvluchtimpressies Banninglaan-zijde



Benoy

## 27\_PROPOSED MASTERPLAN\_PARK AND LAKE

Leidsenhage





# Traffic Strategy























# **Cinema and Dining Experience**



### 33\_PROPOSED CINEMA ENTRY LOCATION





### 34\_CINEMA ENTRANCE IMAGERY









### 35\_PROPOSED CINEMA LAYOUT AND AREAS



08/03/2013 **37** unibail·rodamco



### 36\_PROPOSED CINEMA AND DEX LAYOUT











CINEMA DESIGN CONCEPT\_ MEDIA & TECHNOLOGY IMAGERY

39 08/03/2013

unibail.rodamco

Benoy

### Samsung PIN Pavilion, Westfield White City

#### Children's Hospital – Zurich, Herzog & DeMeuron



Mistral wine, Sao Paulo, Studio Arthur Casas









08/03/2013 40

#### Roosendaal Pavilion, Rene Van Zuuk Architekten





## 39\_PROPOSED DEX IMAGERY







# Floor and Roof Principles



www.benoy.com

## 41\_ROOF OVERVIEW

#### EXISTING RENOVATED



PROPOSED & RENOVATED ROOF OVERVIEW



#### EXISTING ROOF FROM ABOVE

NEW ROOF



### PROPOSED & RENOVATED ROOF FROM ABOVE

#### LIGUSTER RENOVATED





#### 08/03/2013

#### RENOVATED ROOF OVERVIEW



### **EXISTING EGLANTIER**

**EXISTING BERKENHOVE** 



EXISTING RENOVATED



NEW ROOF

42 MALL ROOF SUMMARY EXISTING RENOVATED

**EXISTIN