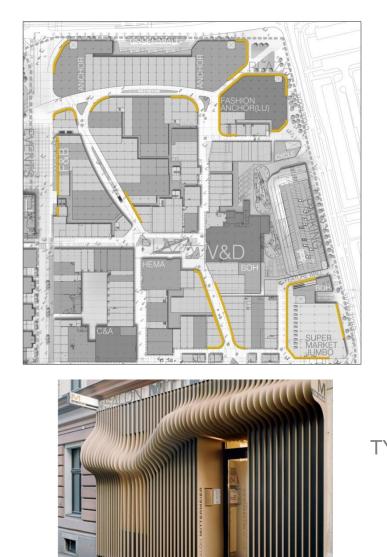

# 51\_SHOPFRONT OVERVIEW

### KEY\_MAIN CENTRE

| EXISTING (REFURB) | 3.6/7.3M |
|-------------------|----------|
| DOUBLE HEIGHT     | 7.7/6M   |
|                   |          |
| PREMIUM           | 4.6M     |
| EXISTING OTHER    | VARIES   |

### KEY\_LIGUSTER SOUTH

(SHOPFRONT HEIGHTS VARY DUE TO EXISTING STRUCTURE)

unibail.rodamco