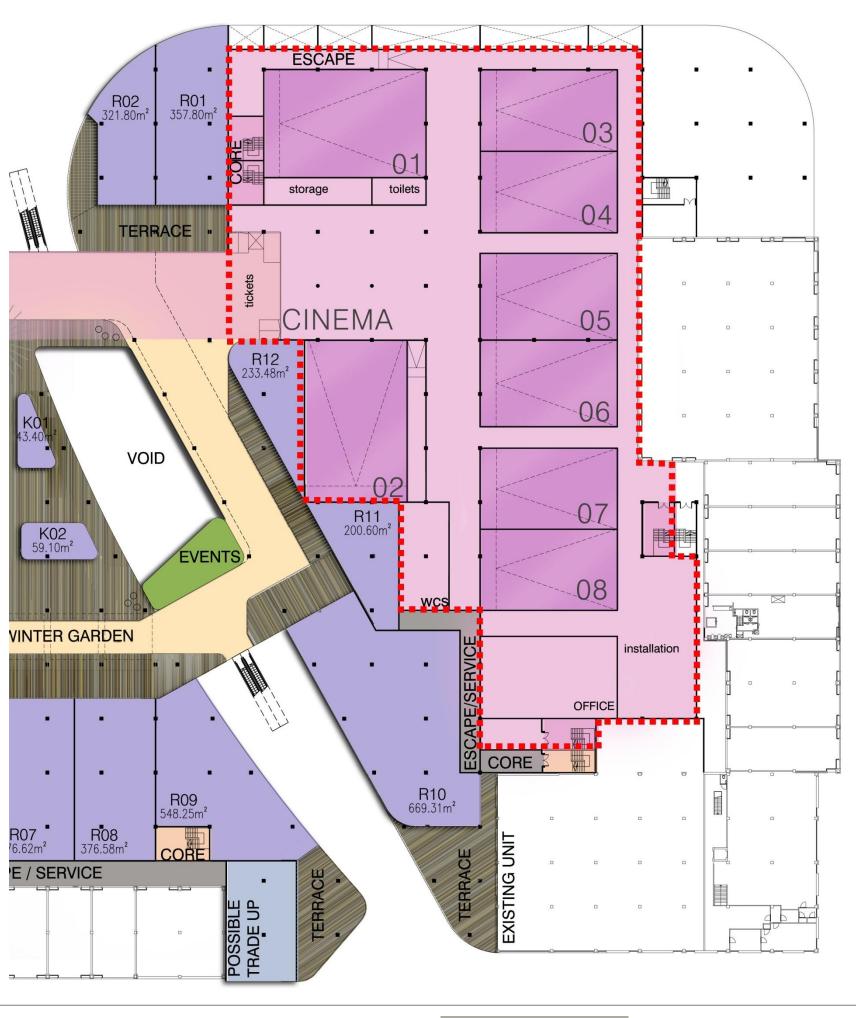

Geometry linked to the proposed north mall line creates a pedestrian link with the park

Landscaped fringe to proposed car park

Landscape and paving features to public plaza

Plaza provides a fantastic location for the weekly market and periodic public events

Attractive frontage serving the existing hotel





unibail.rodamco

Benoy

#### 26\_PROPOSED MASTERPLAN\_NEW PUBLIC PLAZA







## Vogelvluchtimpressies Banninglaan-zijde



Benoy

## 27\_PROPOSED MASTERPLAN\_PARK AND LAKE

Leidsenhage





# Traffic Strategy























# **Cinema and Dining Experience**



### 33\_PROPOSED CINEMA ENTRY LOCATION





### 34\_CINEMA ENTRANCE IMAGERY









### 35\_PROPOSED CINEMA LAYOUT AND AREAS



08/03/2013 **37** unibail·rodamco



### 36\_PROPOSED CINEMA AND DEX LAYOUT











CINEMA DESIGN CONCEPT\_ MEDIA & TECHNOLOGY IMAGERY

39 08/03/2013

unibail.rodamco

Benoy

### Samsung PIN Pavilion, Westfield White City

#### Children's Hospital – Zurich, Herzog & DeMeuron



Mistral wine, Sao Paulo, Studio Arthur Casas









08/03/2013 40

#### Roosendaal Pavilion, Rene Van Zuuk Architekten





## 39\_PROPOSED DEX IMAGERY







# Floor and Roof Principles



www.benoy.com

## 41\_ROOF OVERVIEW

#### EXISTING RENOVATED



PROPOSED & RENOVATED ROOF OVERVIEW



#### EXISTING ROOF FROM ABOVE

NEW ROOF



### PROPOSED & RENOVATED ROOF FROM ABOVE

#### LIGUSTER RENOVATED





#### 08/03/2013

#### RENOVATED ROOF OVERVIEW



### **EXISTING EGLANTIER**

**EXISTING BERKENHOVE** 



EXISTING RENOVATED



NEW ROOF

42 MALL ROOF SUMMARY EXISTING RENOVATED

**EXISTING ROOF**