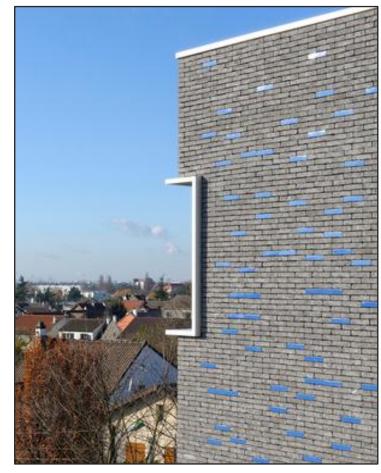

#### Texture to a Flat Facade

#### w-house-east-reading-room

PontificalLateranUniversity\_KingRoselli

UniversityBuilding Holland

Sevran Flats