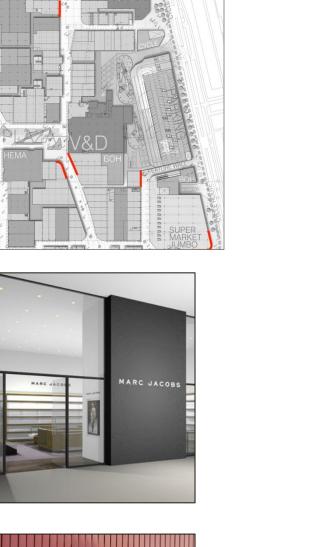

# 51\_SHOPFRONT OVERVIEW

### KEY\_MAIN CENTRE

| EXISTING (REFURB) | 3.6/7.3M |
|-------------------|----------|
| DOUBLE HEIGHT     | 7.7/6M   |
|                   |          |
| PREMIUM           | 4.6M     |
| EXISTING OTHER    | VARIES   |

### KEY\_LIGUSTER SOUTH

(SHOPFRONT HEIGHTS VARY DUE TO EXISTING STRUCTURE)

unibail.rodamco