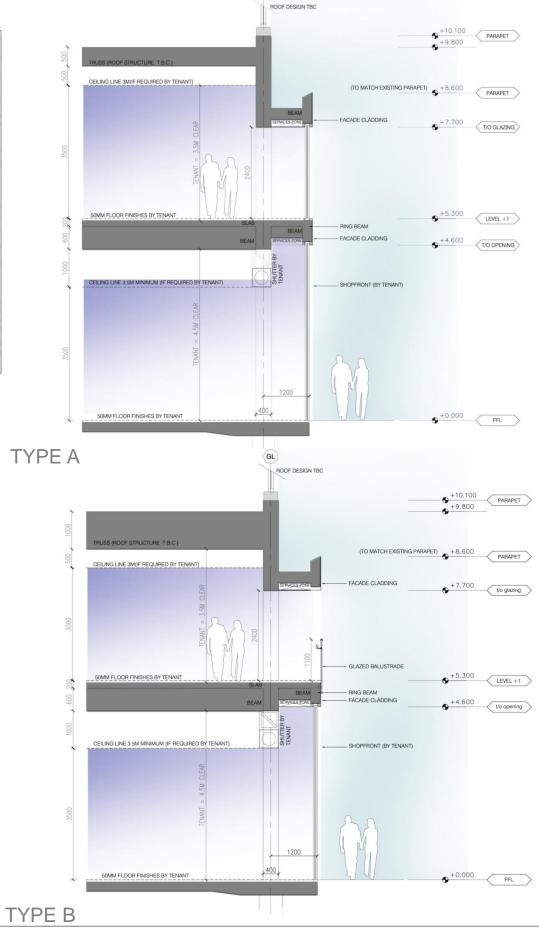

### 54\_PROPOSED NEW SHOPFRONTS\_PREMIUM (4.6M)

## 55\_PROPOSED NEW SHOPFRONTS\_DOUBLE HEIGHT

PRECEDENTS

TYPE B (7.7M SHOPFRONT)

ILLUSTRATIVE SOLUTIONS FOR TENANTS' GUIDANCE

08/03/2013

# 56\_PROPOSED SHOPFRONT SECTION (THOUGH EGLANTIER AND CUT THROUGH MALL)

unibail.rodamco 08/03/2013 58