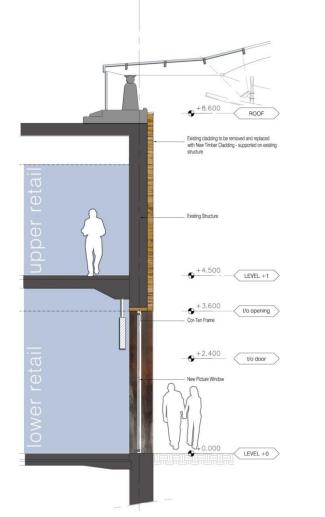

# 51\_SHOPFRONT OVERVIEW

### KEY\_MAIN CENTRE

| EXISTING (REFURB) | 3.6/7.3M |
|-------------------|----------|
| DOUBLE HEIGHT     | 7.7/6M   |
|                   |          |
| PREMIUM           | 4.6M     |
| EXISTING OTHER    | VARIES   |

### KEY\_LIGUSTER SOUTH

(SHOPFRONT HEIGHTS VARY DUE TO EXISTING STRUCTURE)

unibail.rodamco