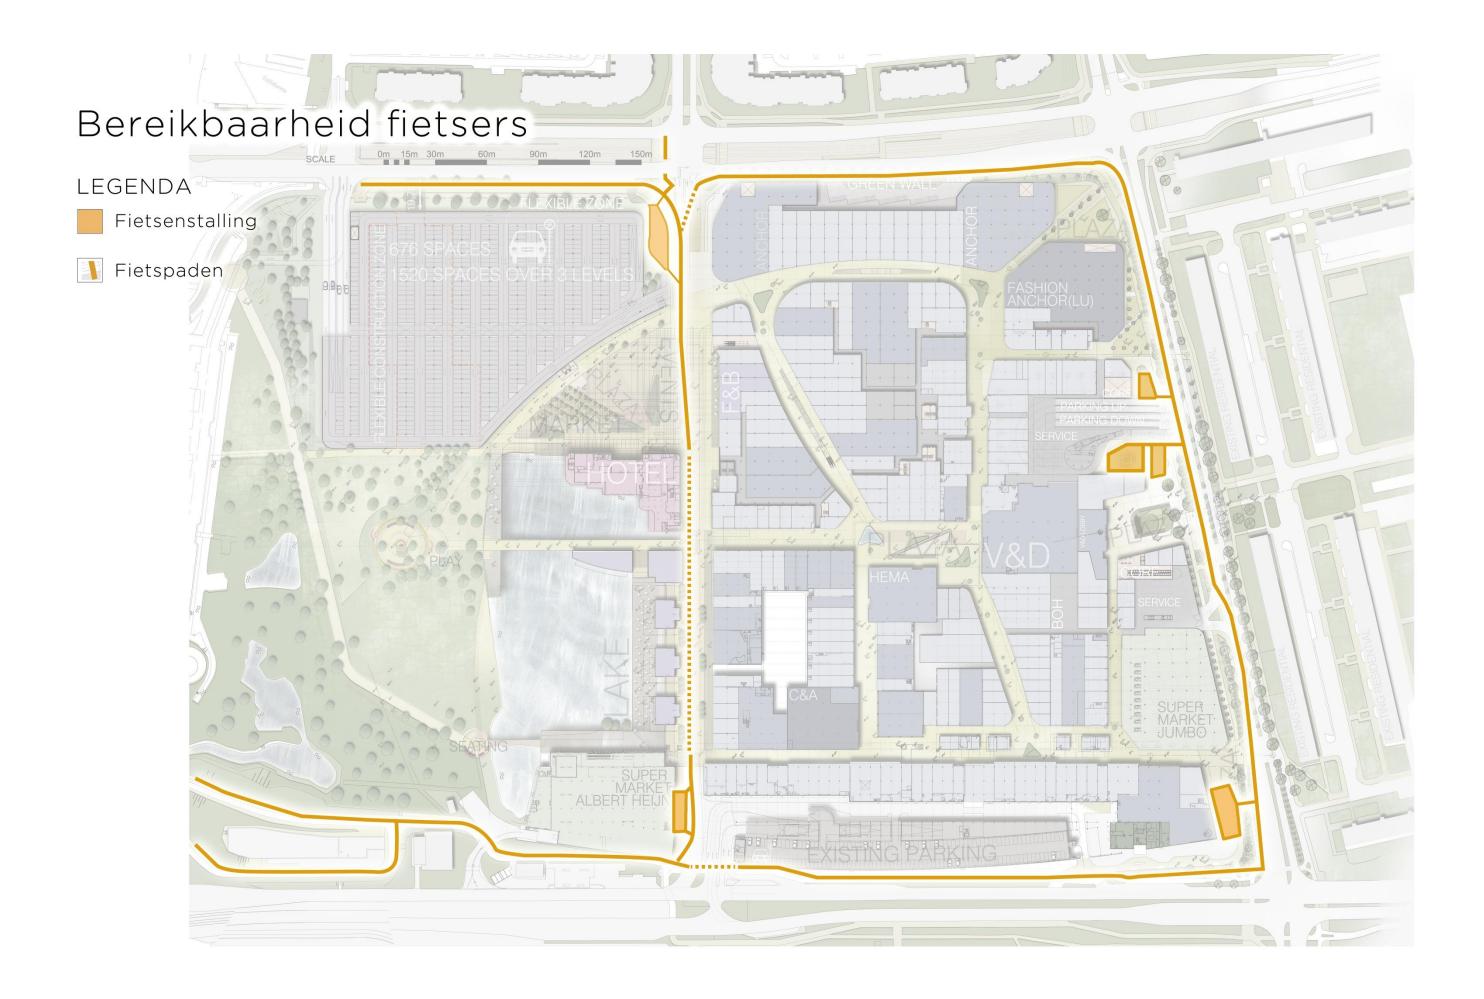

parkeerplaatsen (2-of 3 lagen) in samenhang met enige afstand van de Heuvelweg en ondergrondse kabels en leidingen (zie gebiedsvisie blz 63) 20













#### 04\_PROPOSED MASTERPLAN\_ROOF LEVEL











### 25\_PROPOSED MASTERPLAN\_NEW PUBLIC PLAZA

Geometry linked to the proposed north mall line creates a pedestrian link with the park

Landscaped fringe to proposed car park

Landscape and paving features to public plaza

Plaza provides a fantastic location for the weekly market and periodic public events

Attractive frontage serving the existing hotel





unibail.rodamco

Benoy

#### 26\_PROPOSED MASTERPLAN\_NEW PUBLIC PLAZA







## Vogelvluchtimpressies Banninglaan-zijde



Benoy

## 27\_PROPOSED MASTERPLAN\_PARK AND LAKE

Leidsenhage





# Traffic Strategy























# **Cinema and Dining Experience**



### 33\_PROPOSED CINEMA ENTRY LOCATION





### 34\_CINEMA ENTRANCE IMAGERY









### 35\_PROPOSED CINEMA LAYOUT AND AREAS



08/03/2013 **37** unibail·rodamco



### 36\_PROPOSED CINEMA AND DEX LAYOUT











CINEMA DESIGN CONCEPT\_ MEDIA & TECHNOLOGY IMAGERY

39 08/03/2013

unibail.rodamco

Benoy

### Samsung PIN Pavilion, Westfield White City

#### Children's Hospital – Zurich, Herzog & DeMeuron



Mistral wine, Sao Paulo, Studio Arthur Casas









08/03/2013 40

#### Roosendaal Pavilion, Rene Van Zuuk Architekten





## 39\_PROPOSED DEX IMAGERY







# Floor and Roof Principles



www.benoy.com

## 41\_ROOF OVERVIEW

#### EXISTING RENOVATED



PROPOSED & RENOVATED ROOF OVERVIEW



#### EXISTING ROOF FROM ABOVE

NEW ROOF



### PROPOS