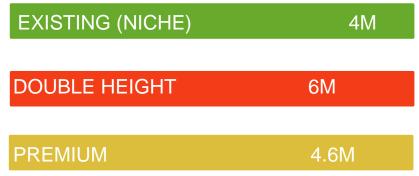

### KEY\_MAIN CENTRE

| EXISTING (REFURB) | 3.6/7.3M |
|-------------------|----------|
| DOUBLE HEIGHT     | 7.7/6M   |
|                   |          |
| PREMIUM           | 4.6M     |
| EXISTING OTHER    | VARIES   |

### KEY\_LIGUSTER SOUTH

(SHOPFRONT HEIGHTS VARY DUE TO EXISTING STRUCTURE)

unibail.rodamco

### 54\_PROPOSED NEW SHOPFRONTS\_PREMIUM (4.6M)