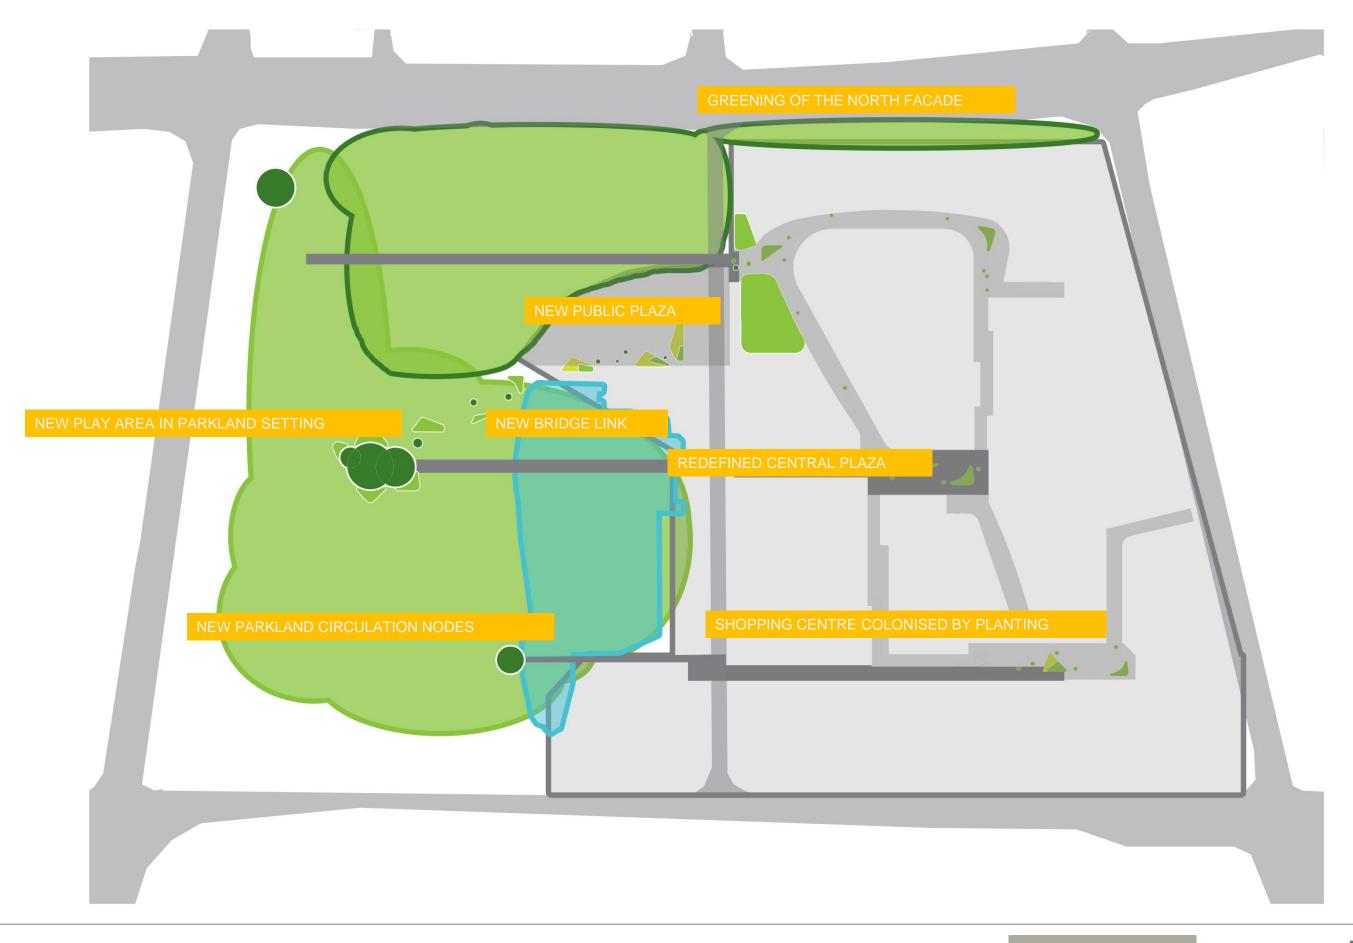

## Proposed Masterplan

(\*) ontwerp parkeren p9/p10 in studie: capaciteit 1500-1550 parkeerplaatsen (2-of 3 lagen) in samenhang met enige afstand van de Heuvelweg en ondergrondse kabels en leidingen (zie gebiedsvisie blz 63) 20

### 25\_PROPOSED MASTERPLAN\_NEW PUBLIC PLAZA

Geometry linked to the proposed north mall line creates a pedestrian link with the park

Landscaped fringe to proposed car park

Landscape and paving features to public plaza

Plaza provides a fantastic location for the weekly market and periodic public events

Attractive frontage serving the existing hotel

unibail.rodamco

Benoy

## 27\_PROPOSED MASTERPLAN\_PARK AND LAKE

Leidsenhage