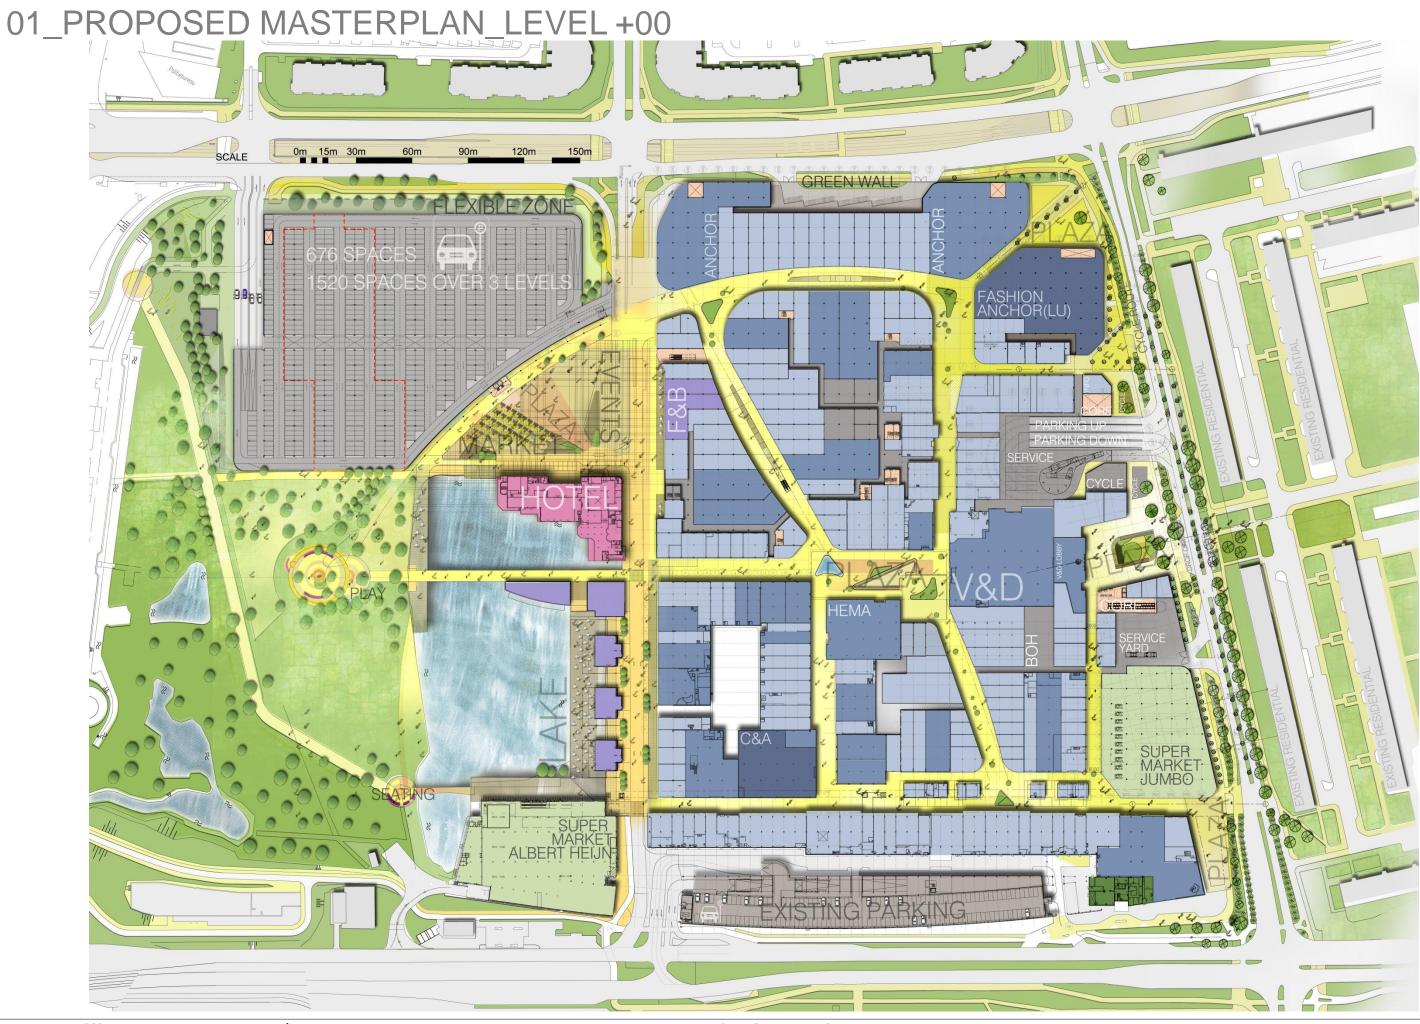

## Proposed Masterplan

(\*) ontwerp parkeren p9/p10 in studie: capaciteit 1500-1550 parkeerplaatsen (2-of 3 lagen) in samenhang met enige afstand van de Heuvelweg en ondergrondse kabels en leidingen (zie gebiedsvisie blz 63) 20