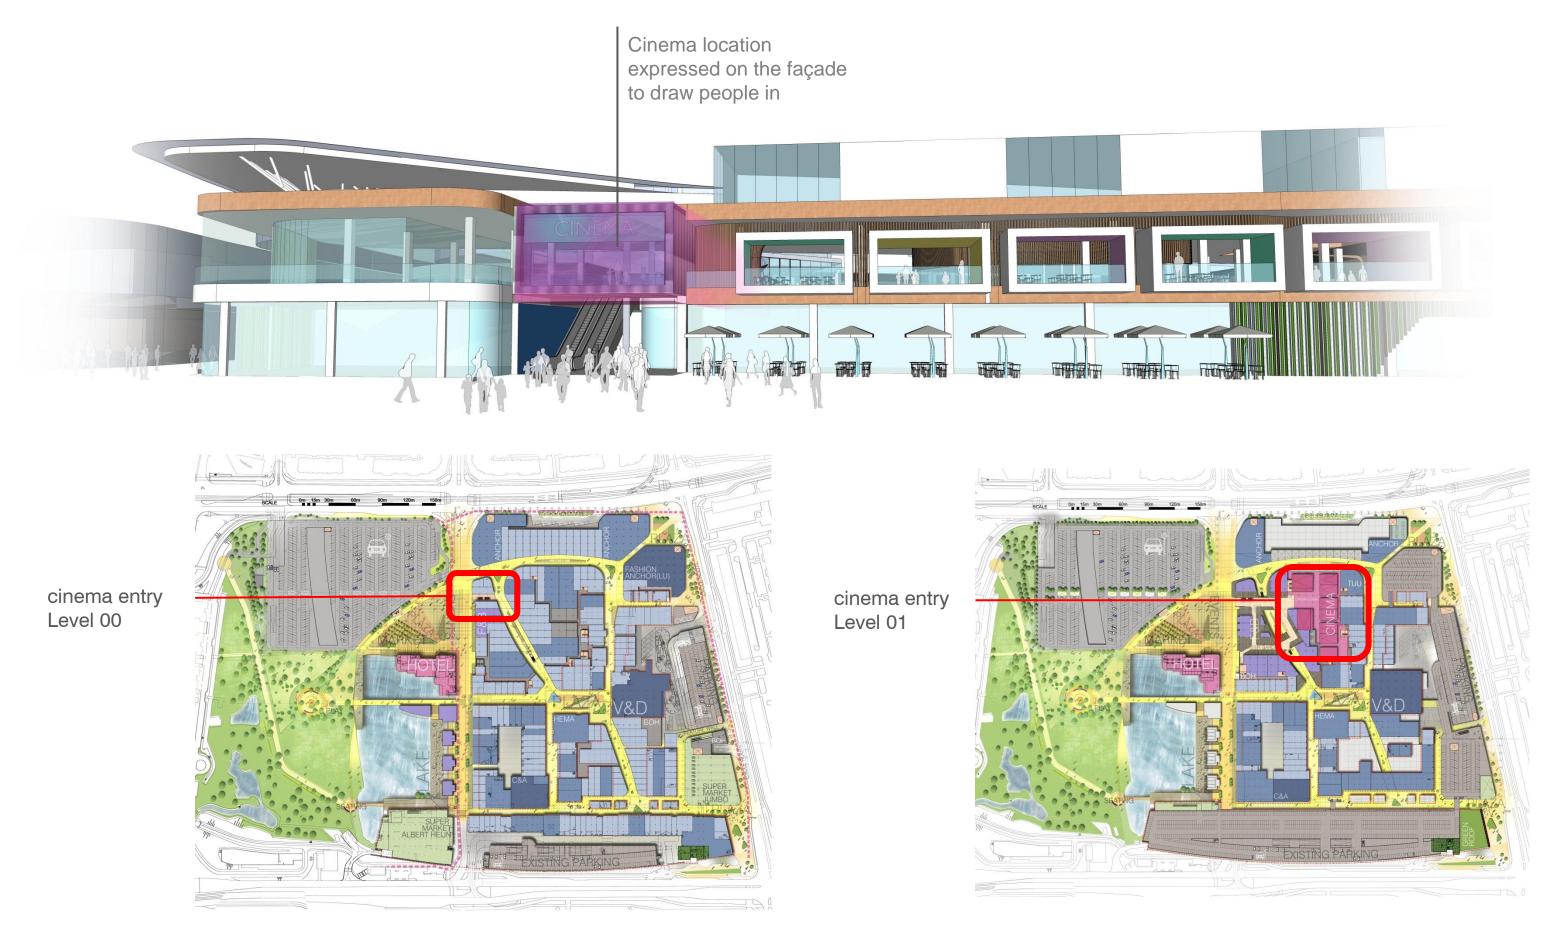

ondergrondse kabels en leidingen (zie gebiedsvisie blz 63) 20













#### 04\_PROPOSED MASTERPLAN\_ROOF LEVEL











### 25\_PROPOSED MASTERPLAN\_NEW PUBLIC PLAZA

Geometry linked to the proposed north mall line creates a pedestrian link with the park

Landscaped fringe to proposed car park

Landscape and paving features to public plaza

Plaza provides a fantastic location for the weekly market and periodic public events

Attractive frontage serving the existing hotel





unibail.rodamco

Benoy

#### 26\_PROPOSED MASTERPLAN\_NEW PUBLIC PLAZA







## Vogelvluchtimpressies Banninglaan-zijde



Benoy

## 27\_PROPOSED MASTERPLAN\_PARK AND LAKE

Leidsenhage





# Traffic Strategy























# **Cinema and Dining Experience**



### 33\_PROPOSED CINEMA ENTRY LOCATION





### 34\_CINEMA ENTRANCE IMAGERY









### 35\_PROPOSED CINEMA LAYOUT AND AREAS



08/03/2013 **37** unibail·rodamco



### 36\_PROPOSED CINEMA AND DEX LAYOUT











CINEMA DESIGN CONCEPT\_ MEDIA & TECHNOLOGY IMAGERY

39 08/03/2013

unibail.rodamco

Benoy

### Samsung PIN Pavilion, Westfield White City

#### Children's Hospital – Zurich, Herzog & DeMeuron



Mistral wine, Sao Paulo, Studio Arthur Casas









08/03/2013 40

#### Roosendaal Pavilion, Rene Van Zuuk Architekten





## 39\_PROPOSED DEX IMAGERY







# Floor and Roof Principles



www.benoy.com

## 41\_ROOF OVERVIEW

#### EXISTING RENOVATED



PROPOSED & RENOVATED ROOF OVERVIEW



#### EXISTING ROOF FROM ABOVE

NEW ROOF



### PROPOSED & RENOVATED ROOF FROM ABOVE

#### LIGUSTER RENOVATED





#### 08/03/2013

####