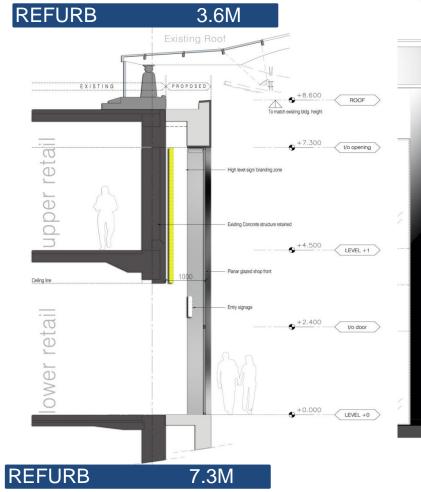

# 51\_SHOPFRONT OVERVIEW

### KEY\_MAIN CENTRE

| EXISTING (REFURB) | 3.6/7.3M |
|-------------------|----------|
| DOUBLE HEIGHT     | 7.7/6M   |
|                   |          |
| PREMIUM           | 4.6M     |
| EXISTING OTHER    | VARIES   |

### KEY\_LIGUSTER SOUTH

(SHOPFRONT HEIGHTS VARY DUE TO EXISTING STRUCTURE)

unibail.rodamco