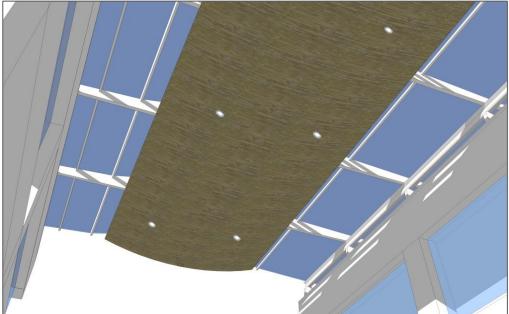

#### NEW ROOF

PROPOSED CEILING PLAN ZOOM

KEY

EXISTING BUILDING

EXISTING ROOF RENOVATED IN LINE WITH NEW MALL

GLAZING

SUSPENDED RAFT (PLASTERBOARD)

SUSPENDED RAFT TIMBER

SUSPENDED RAFT MESH PATTERN

SECTION BB