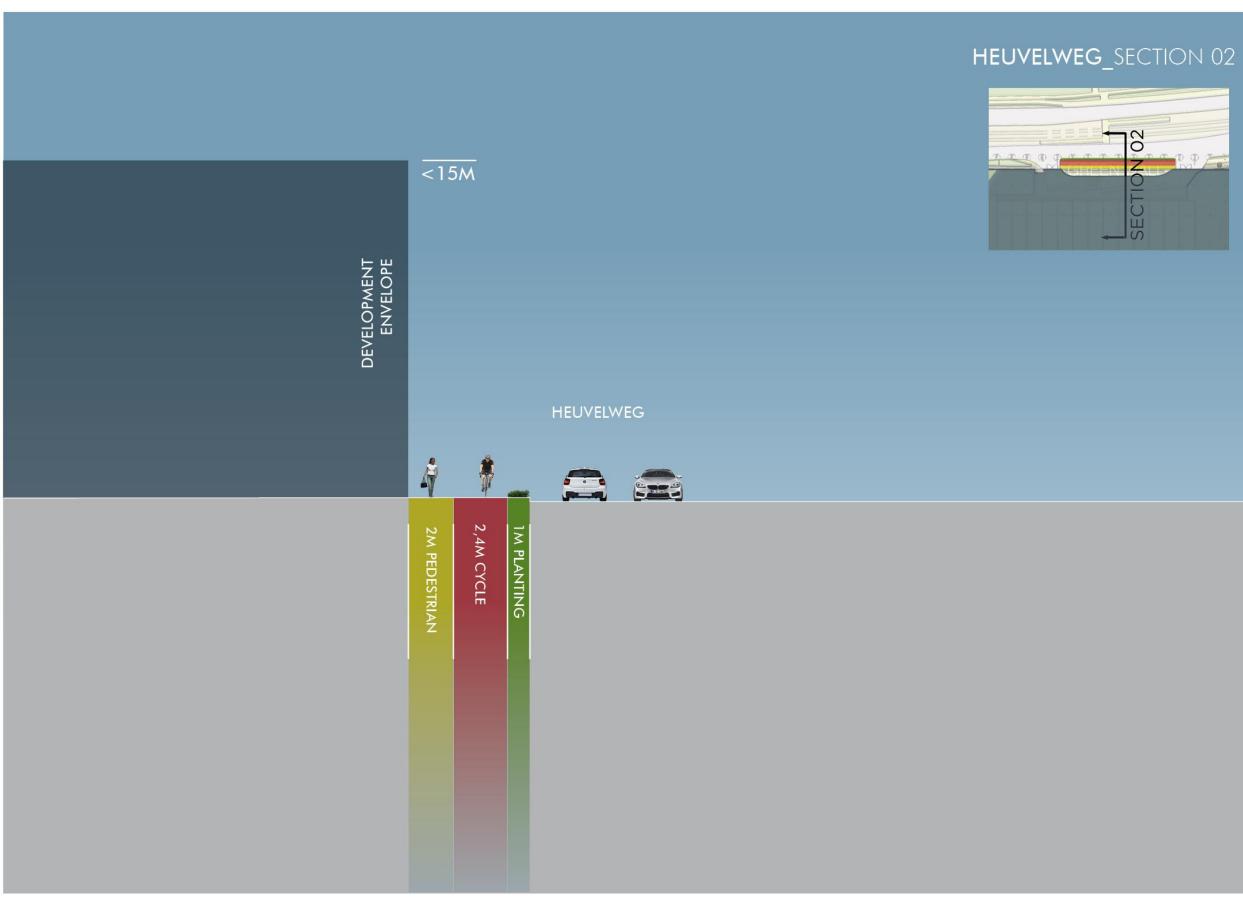

53\_RENOVATED SHOPFRONTS LIGUSTER





PRECEDENT





**EXISTING SHOPFRONT IMAGES** 







ILLUSTRATIVE SOLUTIONS FOR TENANTS' GUIDANCE

08/03/2013 55



#### unibail.rodamco



### 54\_PROPOSED NEW SHOPFRONTS\_PREMIUM (4.6M)









#### ILLUSTRATIVE SOLUTIONS FOR TENANTS' GUIDANCE

PRECEDENTS

unibail.rodamco



## 55\_PROPOSED NEW SHOPFRONTS\_DOUBLE HEIGHT







PRECEDENTS





TYPE B (7.7M SHOPFRONT)



ILLUSTRATIVE SOLUTIONS FOR TENANTS' GUIDANCE

08/03/2013



# 56\_PROPOSED SHOPFRONT SECTION (THOUGH EGLANTIER AND CUT THROUGH MALL)



unibail.rodamco 08/03/2013 58



### 57\_PROPOSED CENTRAL PLAZA ROOF IMAGERY





unibail·rodamco

### Studie inpassing Herontwikkeling Leidsenhage in Stedelijk Weefsel

Bijdrage WEST 8 en Benoy

### April 2013





### HEUVELWEG\_SECTION 01















### BANNINGLAAN\_SECTION 03







| DEVELOPMENT | <20M        |          |   | PUBLIC SQUARE 53.2M |  | BANN |
|-------------|-------------|----------|---|---------------------|--|------|
|             | <b>\$\$</b> | <b>₽</b> | Ŷ | PLAZA               |  |      |
|             |             |          |   |                     |  |      |







# BANNINGLAAN\_SECTION 05 EXISTING TREES RETAINED WHERE POSSIBLE

BANNINGLAAN



2,4M CYCLE

80CM GRASS

3,8M PLANTING

<15M

4\$**\$** 

**5M PEDESTRIAN** 

2,4M PLANTING

DEVELOPMENT ENVELOPE



7









### Aanzet

Beeldkwaliteitsplan openbaar gebied en gevels buitenwanden

Bijdragen van Benoy en West 8

Materiaalkeuze gevels buitenwanden gebaseerd op toepassing van baksteen in combinatie met materialen met gelijkwaardige kwaliteit e