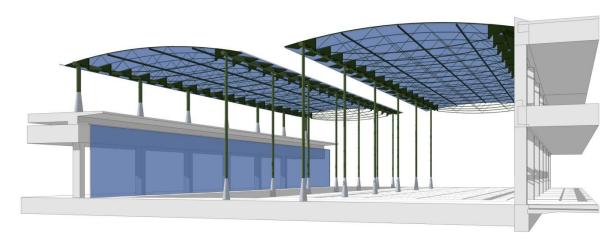

# 45\_PROPOSED MALL ROOF OVERVIEW

#### EXISTING RENOVATED

#### NEW ROOF

PROPOSED CEILING PLAN ZOOM

KEY

EXISTING BUILDING

EXISTING ROOF RENOVATED IN LINE WITH NEW MALL

GLAZING

SUSPENDED RAFT (PLASTERBOARD)

SUSPENDED RAFT TIMBER

SUSPENDED RAFT MESH PATTERN

SECTION BB