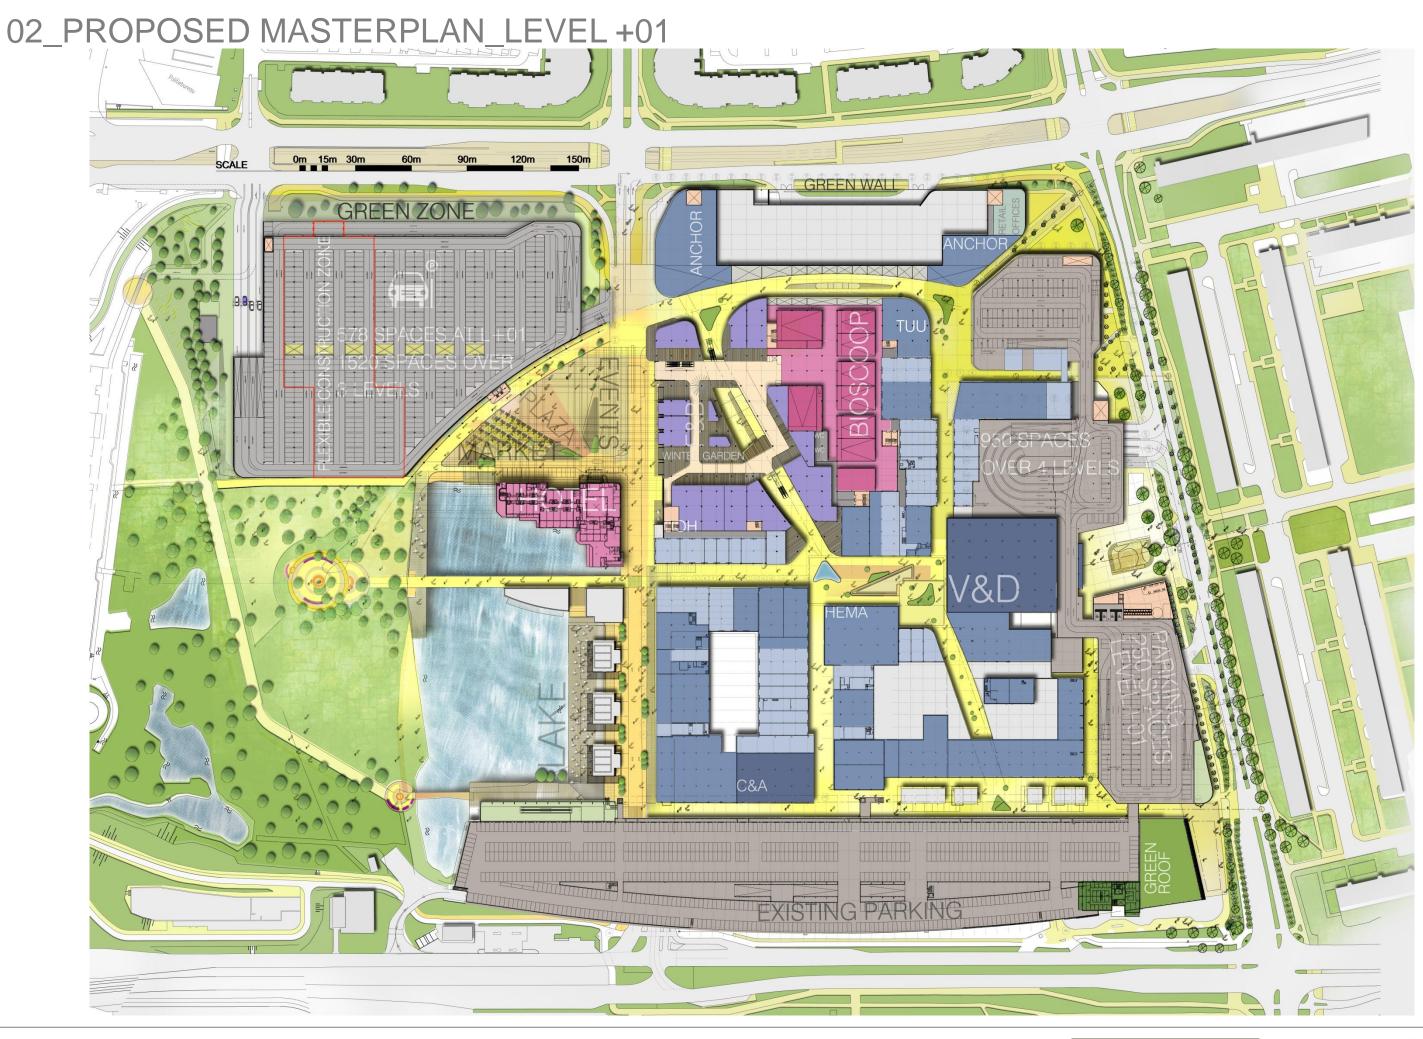

s for park growth and a re-balancing of park and urban areas

#### Proposed Key Urban Spaces

Respond to the proposed new retail circuit, the opening of park vistas and the enhancement of existing urban spaces

#### **Rectilinear Urban Spread**

routes/bridges



Fingers of the 'urban' reach into the park forming clear park connections in the form of pedestrian



### 12\_PROPOSED CONCEPT\_THE URBAN GARDEN







### 13\_PROPOSED AERIAL VIEW\_THE URBAN GARDEN





# Retail concept



#### 15\_RETAIL SCHEME COMPARISON







### 18\_URBAN RESPONSE



18





## Proposed Masterplan





(\*) ontwerp parkeren p9/p10 in studie: capaciteit 1500-1550 parkeerplaatsen (2-of 3 lagen) in samenhang met enige afstand van de Heuvelweg en ondergrondse kabels en leidingen (zie gebiedsvisie blz 63) 20













#### 04\_PROPOSED MASTERPLAN\_ROOF LEVEL











### 25\_PROPOSED MASTERPLAN\_NEW PUBLIC PLAZA

Geometry linked to the proposed north mall line creates a pedestrian link with the park

Landscaped fringe to proposed car park

Landscape and paving features to public plaza

Plaza provides a fantastic location for the weekly market and periodic public events

Attractive frontage serving the existing hotel





unibail.rodamco

Benoy

#### 26\_PROPOSED MASTERPLAN\_NEW PUBLIC PLAZA







## Vogelvluchtimpressies Banninglaan-zijde



Benoy

## 27\_PROPOSED MASTERPLAN\_PARK AND LAKE

Leidsenhage





# Traffic Strategy























# **Cinema and Dining Experience**



### 33\_PROPOSED CINEMA ENTRY LOCATION





### 34\_CINEMA ENTRANCE IMAGERY









### 35\_PROPOSED CINE