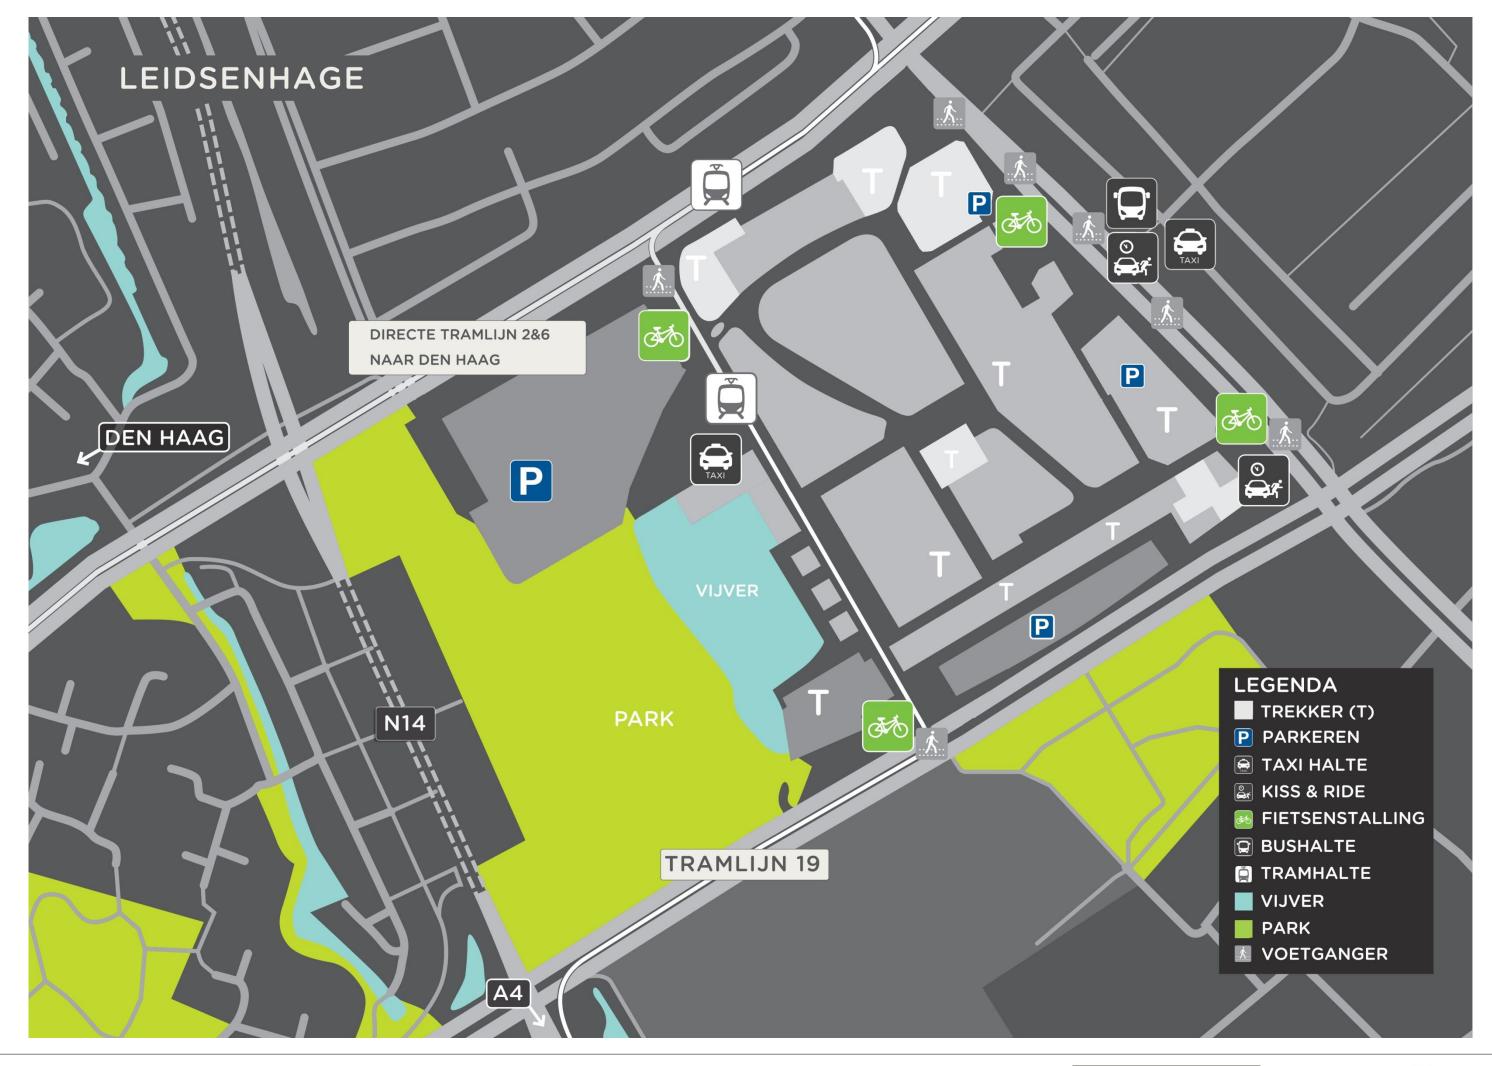

citeit 1500-1550 parkeerplaatsen (2-of 3 lagen) in samenhang met enige afstand van de Heuvelweg en ondergrondse kabels en leidingen (zie gebiedsvisie blz 63) 20













#### 04\_PROPOSED MASTERPLAN\_ROOF LEVEL











### 25\_PROPOSED MASTERPLAN\_NEW PUBLIC PLAZA

Geometry linked to the proposed north mall line creates a pedestrian link with the park

Landscaped fringe to proposed car park

Landscape and paving features to public plaza

Plaza provides a fantastic location for the weekly market and periodic public events

Attractive frontage serving the existing hotel





unibail.rodamco

Benoy

#### 26\_PROPOSED MASTERPLAN\_NEW PUBLIC PLAZA







## Vogelvluchtimpressies Banninglaan-zijde



Benoy

## 27\_PROPOSED MASTERPLAN\_PARK AND LAKE

Leidsenhage





# Traffic Strategy























# **Cinema and Dining Experience**



### 33\_PROPOSED CINEMA ENTRY LOCATION





### 34\_CINEMA ENTRANCE IMAGERY









### 35\_PROPOSED CINEMA LAYOUT AND AREAS



08/03/2013 **37** unibail·rodamco



### 36\_PROPOSED CINEMA AND DEX LAYOUT











CINEMA DESIGN CONCEPT\_ MEDIA & TECHNOLOGY IMAGERY

39 08/03/2013

unibail.rodamco

Benoy

### Samsung PIN Pavilion, Westfield White City

#### Children's Hospital – Zurich, Herzog & DeMeuron



Mistral wine, Sao Paulo, Studio Arthur Casas









08/03/2013 40

#### Roosendaal Pavilion, Rene Van Zuuk Architekten





## 39\_PROPOSED DEX IMAGERY







# Floor and Roof Principles



www.benoy.com

## 41\_ROOF OVERVIEW

#### EXISTING RENOVATED



PROPOSED & RENOVATED ROOF OVERVIEW



#### EXISTING ROOF FROM ABOVE

NEW RO