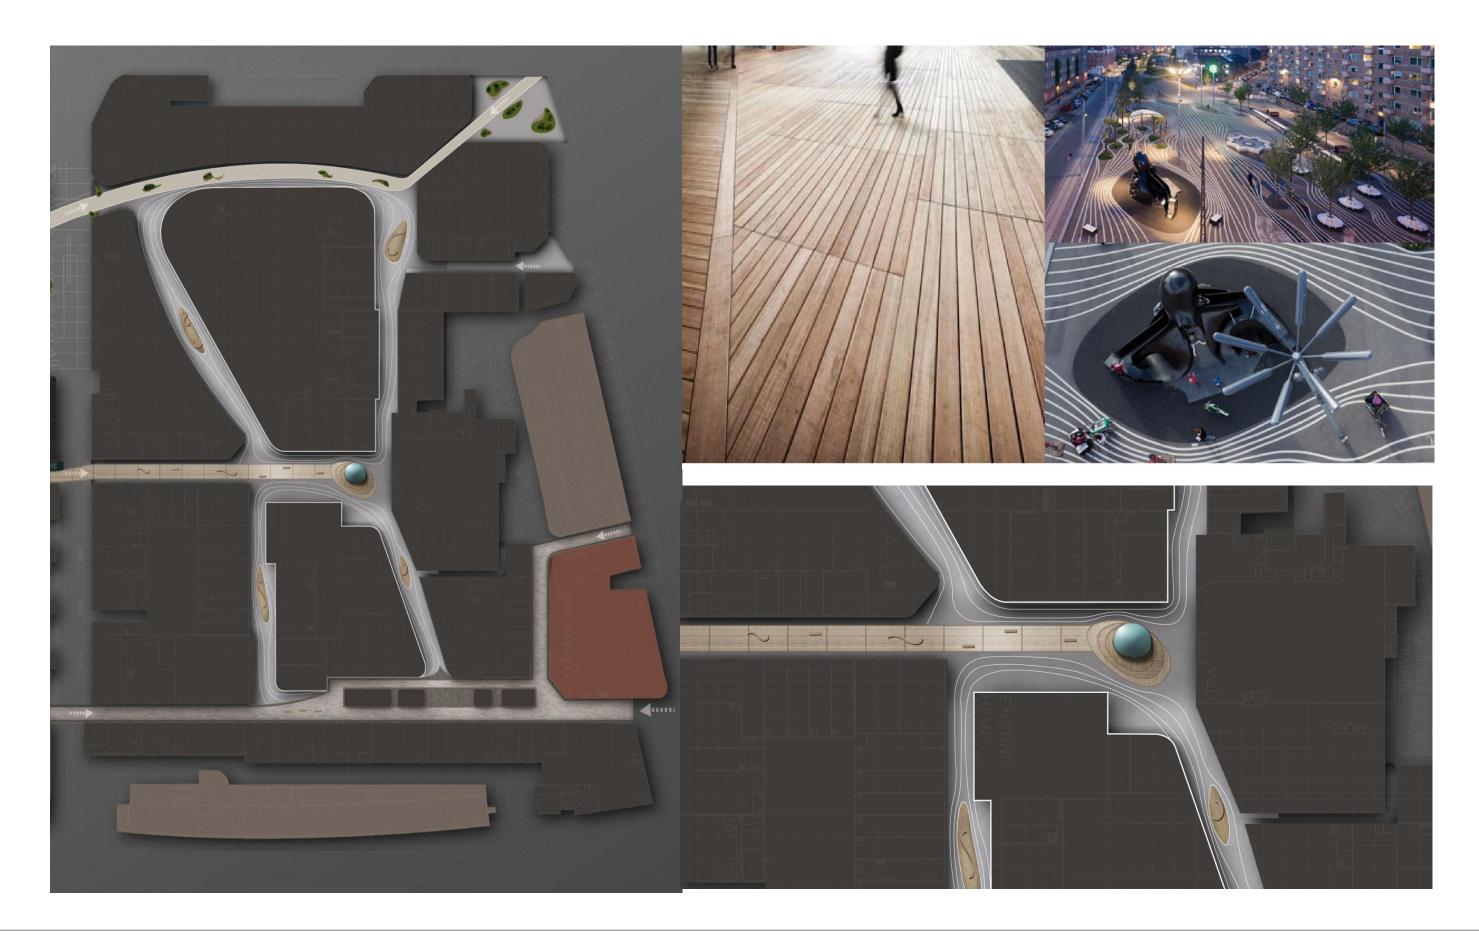

### 25\_PROPOSED MASTERPLAN\_NEW PUBLIC PLAZA

Geometry linked to the proposed north mall line creates a pedestrian link with the park

Landscaped fringe to proposed car park

Landscape and paving features to public plaza

Plaza provides a fantastic location for the weekly market and periodic public events

Attractive frontage serving the existing hotel

unibail.rodamco

Benoy

#### 26\_PROPOSED MASTERPLAN\_NEW PUBLIC PLAZA

## 27\_PROPOSED MASTERPLAN\_PARK AND LAKE

Leidsenhage

# Traffic Strategy