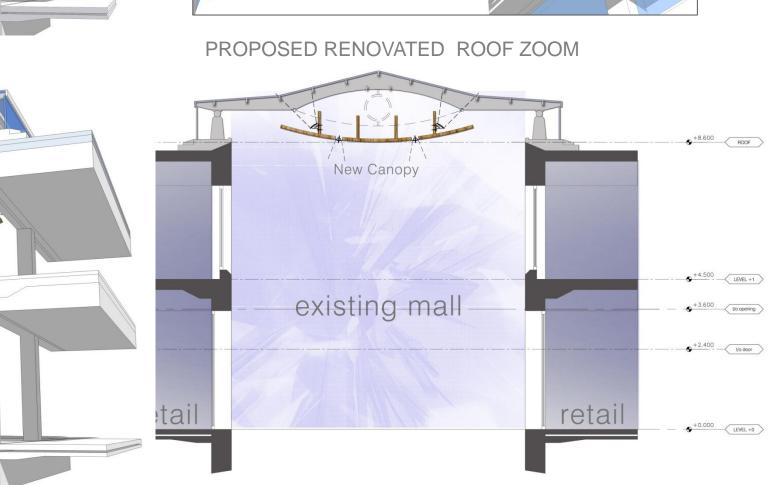

### PROPOSED RENOVATED ROOF SECTION

# 45\_PROPOSED MALL ROOF OVERVIEW

#### EXISTING RENOVATED

#### NEW ROOF

PROPOSED CEILING PLAN ZOOM

KEY

EXISTING BUILDING

EXISTING ROOF RENOVATED IN LINE WITH NEW MALL

GLAZING

SUSPENDED RAFT (PLASTERBOARD)

SUSPENDED RAFT TIMBER

SUSPENDED RAFT MESH PATTERN

SECTION BB