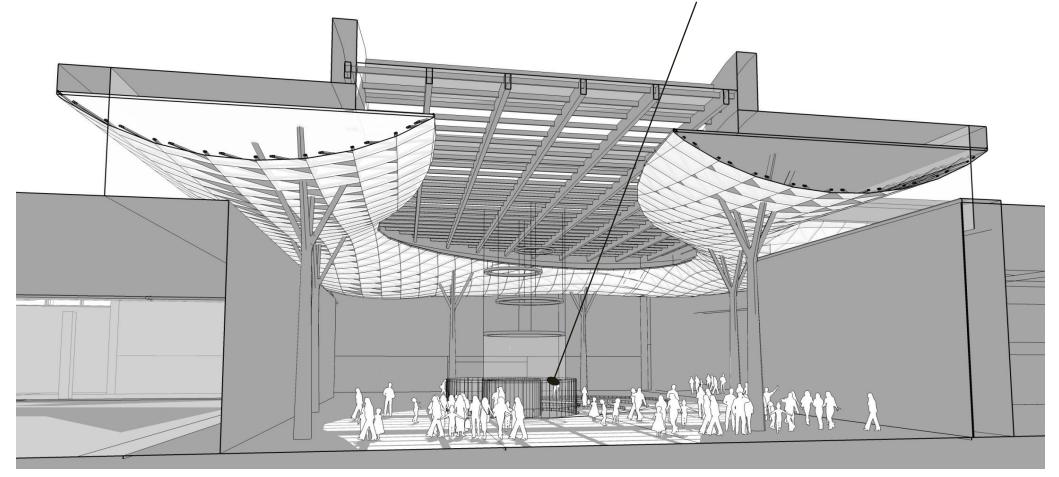

## 47\_PROPOSED CENTRAL PLAZA ROOF SUMMARY

#### EXISTING CENTRAL PLAZA

NEW ROOF

'Tree' structural columns with canopy containing pattern/lighting to simulate dappled light passing through tree canopy

### 48\_PROPOSED CENTRAL PLAZA ROOF IMAGERY