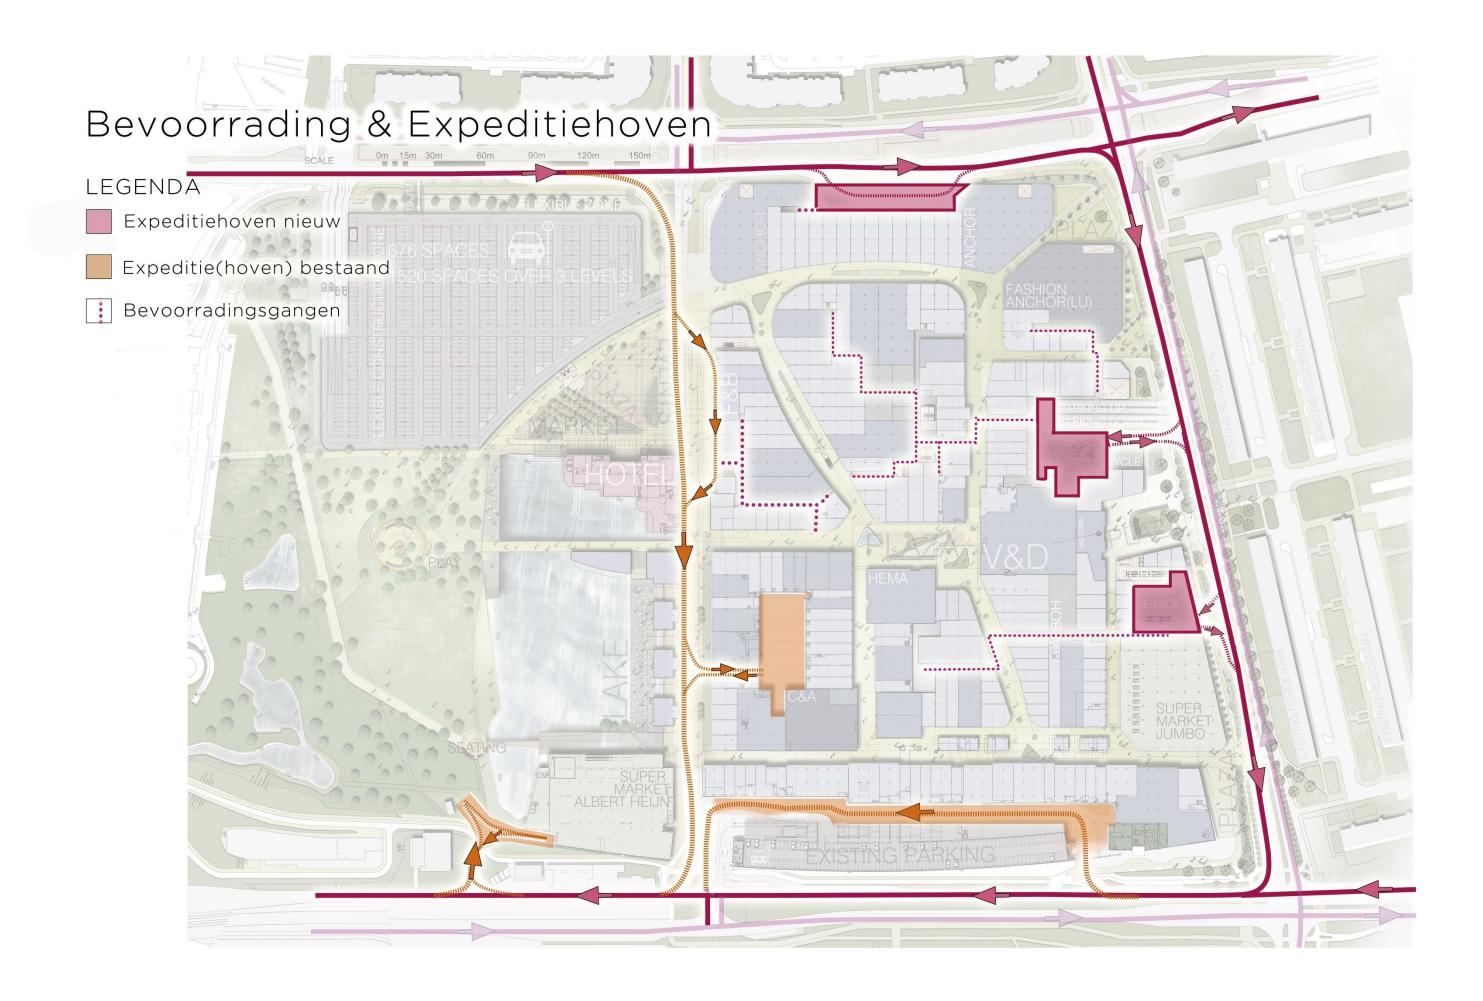

0-1550 parkeerplaatsen (2-of 3 lagen) in samenhang met enige afstand van de Heuvelweg en ondergrondse kabels en leidingen (zie gebiedsvisie blz 63) 20













#### 04\_PROPOSED MASTERPLAN\_ROOF LEVEL











### 25\_PROPOSED MASTERPLAN\_NEW PUBLIC PLAZA

Geometry linked to the proposed north mall line creates a pedestrian link with the park

Landscaped fringe to proposed car park

Landscape and paving features to public plaza

Plaza provides a fantastic location for the weekly market and periodic public events

Attractive frontage serving the existing hotel





unibail.rodamco

Benoy

#### 26\_PROPOSED MASTERPLAN\_NEW PUBLIC PLAZA







## Vogelvluchtimpressies Banninglaan-zijde



Benoy

## 27\_PROPOSED MASTERPLAN\_PARK AND LAKE

Leidsenhage





# Traffic Strategy























# **Cinema and Dining Experience**



### 33\_PROPOSED CINEMA ENTRY LOCATION





### 34\_CINEMA ENTRANCE IMAGERY









### 35\_PROPOSED CINEMA LAYOUT AND AREAS



08/03/2013 **37** unibail·rodamco



### 36\_PROPOSED CINEMA AND DEX LAYOUT











CINEMA DESIGN CONCEPT\_ MEDIA & TECHNOLOGY IMAGERY

39 08/03/2013

unibail.rodamco

Benoy

### Samsung PIN Pavilion, Westfield White City

#### Children's Hospital – Zurich, Herzog & DeMeuron



Mistral wine, Sao Paulo, Studio Arthur Casas









08/03/2013 40

#### Roosendaal Pavilion, Rene Van Zuuk Architekten





## 39\_PROPOSED DEX IMAGERY







# Floor and Roof Principles



www.benoy.com

## 41\_ROOF OVERVIEW

#### EXISTING RENOVATED



PROPOSED & RENOVATED ROOF OVERVIEW



#### EXISTING ROOF FROM ABOVE

NEW ROOF



###