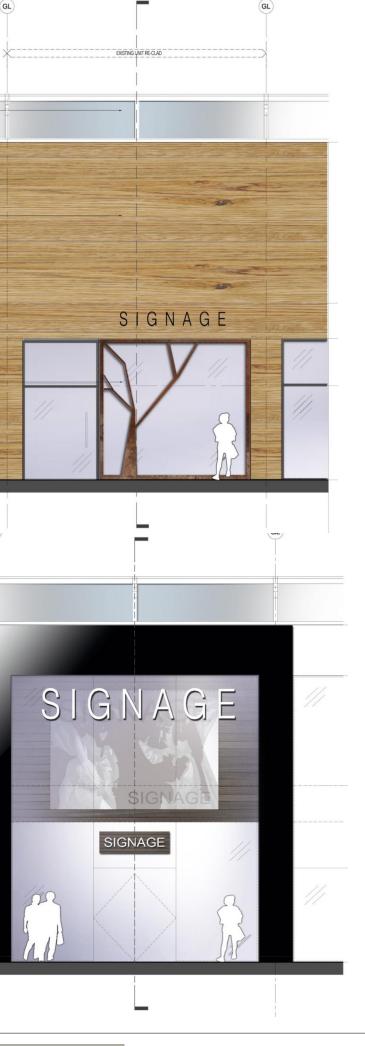

### 54\_PROPOSED NEW SHOPFRONTS\_PREMIUM (4.6M)

#### ILLUSTRATIVE SOLUTIONS FOR TENANTS' GUIDANCE

PRECEDENTS

unibail.rodamco

## 55\_PROPOSED NEW SHOPFRONTS\_DOUBLE HEIGHT

PRECEDENTS

TYPE B (7.7M SHOPFRONT)

ILLUSTRATIVE SOLUTIONS FOR TENANTS' GUIDANCE

08/03/2013