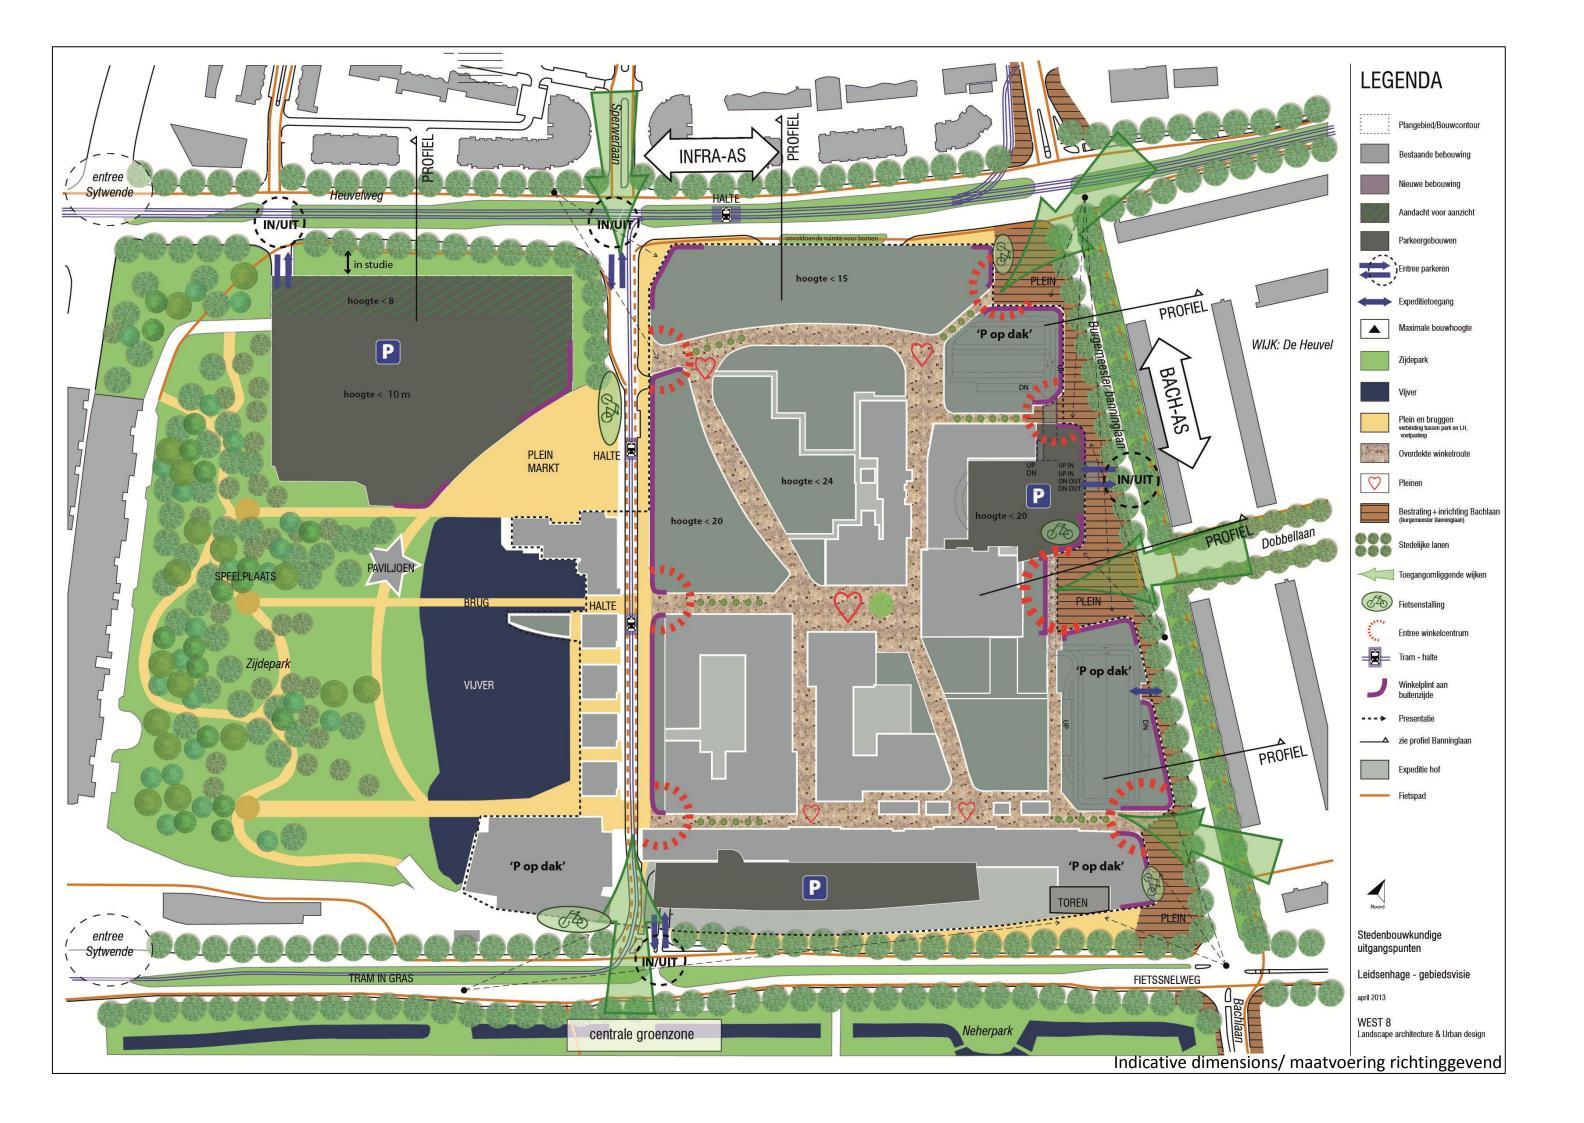

## Proposed Masterplan

(\*) ontwerp parkeren p9/p10 in studie: capaciteit 1500-1550 parkeerplaatsen (2-of 3 lagen) in samenhang met enige afstand van de Heuvelweg en ondergrondse kabels en leidingen (zie gebiedsvisie blz 63) 20

#### 04\_PROPOSED MASTERPLAN\_ROOF LEVEL

### 25\_PROPOSED MASTERPLAN\_NEW PUBLIC PLAZA

Geometry linked to the proposed north mall line creates a pedestrian link with the park

Landscaped fringe to proposed car park

Landscape and paving features to public plaza