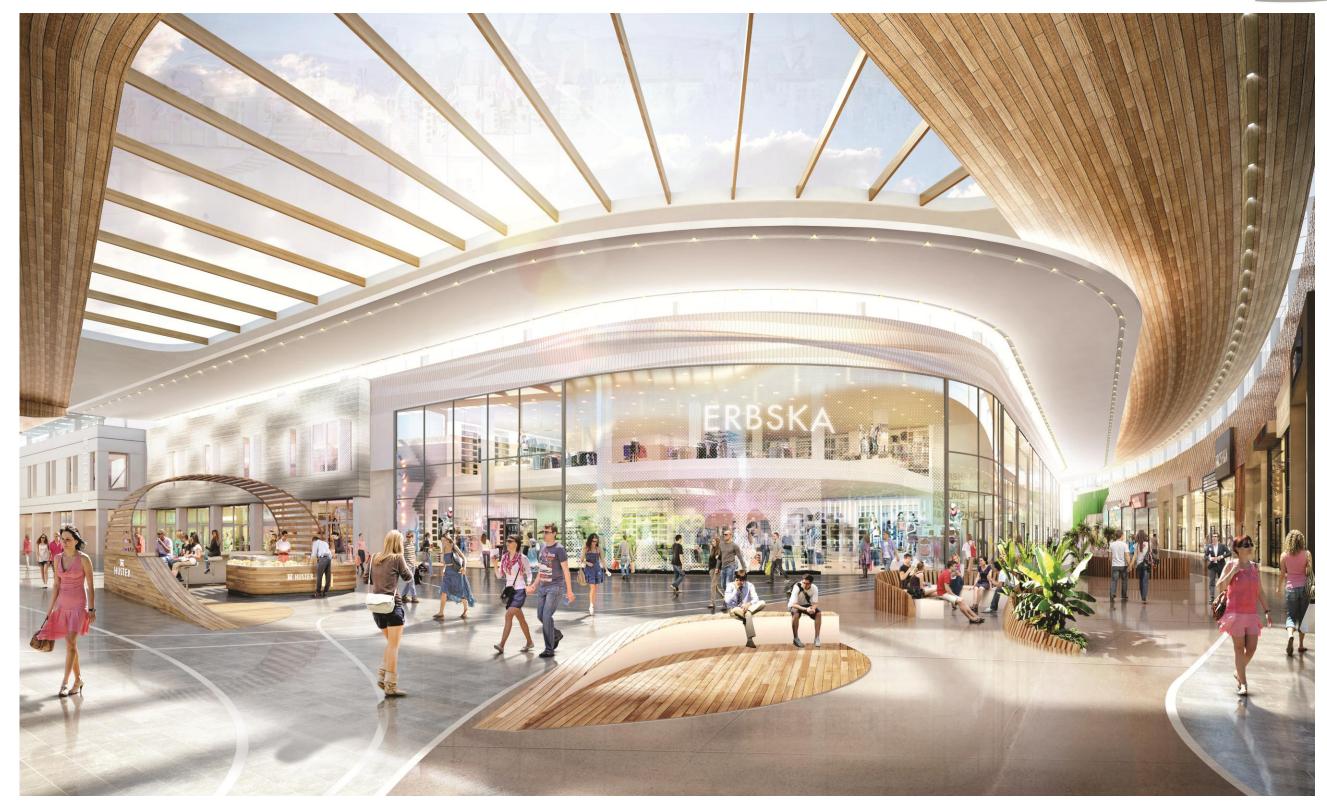

### 46\_PROPOSED MALL ROOF VISUALISATION

## 47\_PROPOSED CENTRAL PLAZA ROOF SUMMARY

#### EXISTING CENTRAL PLAZA

NEW ROOF

'Tree' structural columns with canopy containing pattern/lighting to simulate dappled light passing through tree canopy

### 48\_PROPOSED CENTRAL PLAZA ROOF IMAGERY