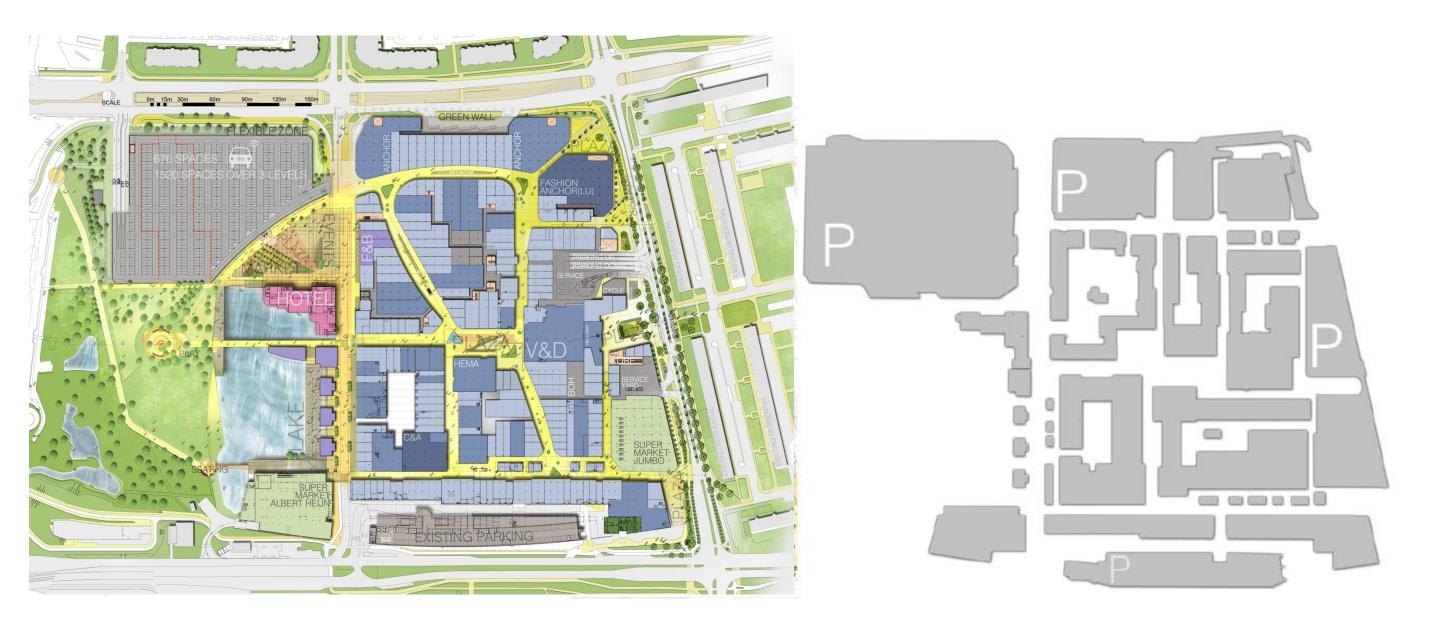

## Proposed Masterplan

(\*) ontwerp parkeren p9/p10 in studie: capaciteit 1500-1550 parkeerplaatsen (2-of 3 lagen) in samenhang met enige afstand van de Heuvelweg en ondergrondse kabels en leidingen (zie gebiedsvisie blz 63) 20

#### 04\_PROPOSED MASTERPLAN\_ROOF LEVEL