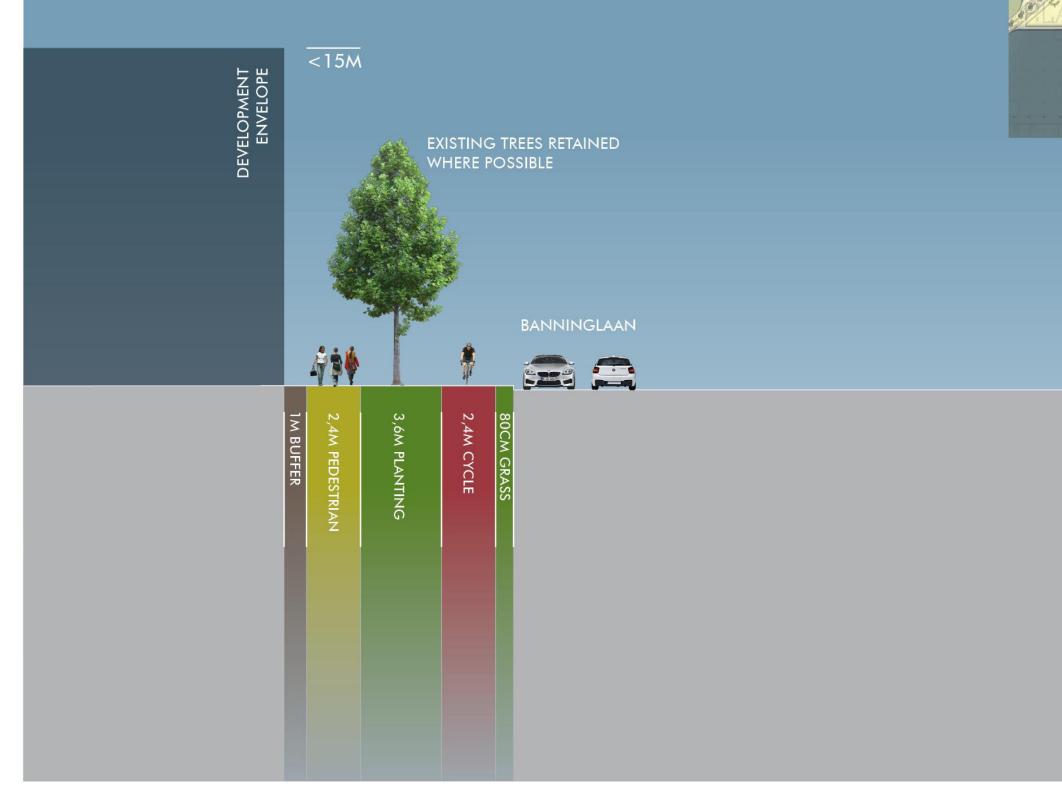

# BANNINGLAAN\_SECTION 05 EXISTING TREES RETAINED WHERE POSSIBLE

BANNINGLAAN

2,4M CYCLE

80CM GRASS

3,8M PLANTING

<15M

4\$**\$** 

**5M PEDESTRIAN** 

2,4M PLANTING

DEVELOPMENT ENVELOPE

7