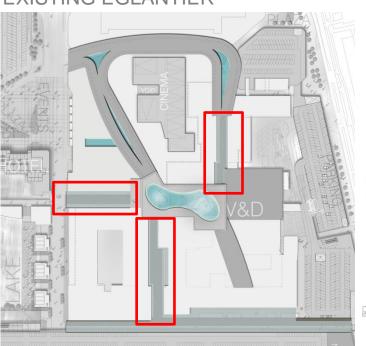

### **EXISTING EGLANTIER**

**EXISTING BERKENHOVE** 

EXISTING RENOVATED

NEW ROOF

42 MALL ROOF SUMMARY EXISTING RENOVATED

**EXISTING ROOF** 

PROPOSED RENOVATED ROOF