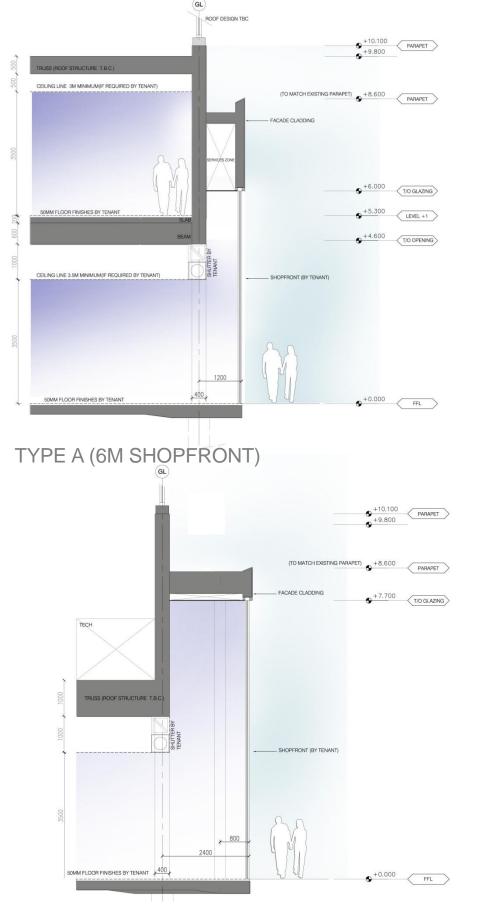

# 51\_SHOPFRONT OVERVIEW

### KEY\_MAIN CENTRE

| EXISTING (REFURB) | 3.6/7.3M |
|-------------------|----------|
| DOUBLE HEIGHT     | 7.7/6M   |
|                   |          |
| PREMIUM           | 4.6M     |
| EXISTING OTHER    | VARIES   |

### KEY\_LIGUSTER SOUTH

(SHOPFRONT HEIGHTS VARY DUE TO EXISTING STRUCTURE)

unibail.rodamco