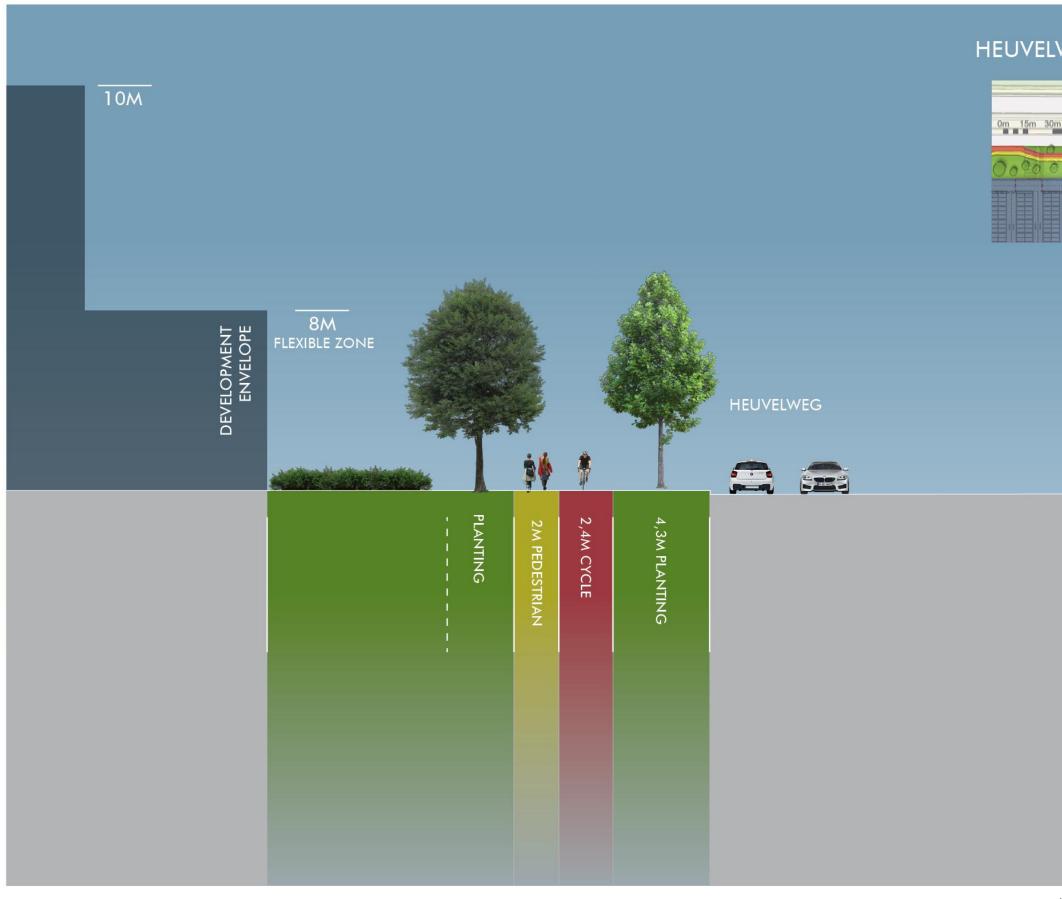

03/2013 54



unibail·rodamco



## 53\_RENOVATED SHOPFRONTS LIGUSTER





PRECEDENT





**EXISTING SHOPFRONT IMAGES** 







ILLUSTRATIVE SOLUTIONS FOR TENANTS' GUIDANCE

08/03/2013 55



#### unibail.rodamco



### 54\_PROPOSED NEW SHOPFRONTS\_PREMIUM (4.6M)









#### ILLUSTRATIVE SOLUTIONS FOR TENANTS' GUIDANCE

PRECEDENTS

unibail.rodamco



## 55\_PROPOSED NEW SHOPFRONTS\_DOUBLE HEIGHT







PRECEDENTS





TYPE B (7.7M SHOPFRONT)



ILLUSTRATIVE SOLUTIONS FOR TENANTS' GUIDANCE

08/03/2013



# 56\_PROPOSED SHOPFRONT SECTION (THOUGH EGLANTIER AND CUT THROUGH MALL)



unibail.rodamco 08/03/2013 58



### 57\_PROPOSED CENTRAL PLAZA ROOF IMAGERY





unibail·rodamco

### Studie inpassing Herontwikkeling Leidsenhage in Stedelijk Weefsel

Bijdrage WEST 8 en Benoy

### April 2013





### HEUVELWEG\_SECTION 01















### BANNINGLAAN\_SECTION 03







| DEVELOPMENT | <20M        |          |   | PUBLIC SQUARE 53.2M |  | BANN |
|-------------|-------------|----------|---|---------------------|--|------|
|             | <b>\$\$</b> | <b>₽</b> | Ŷ | PLAZA               |  |      |
|             |             |          |   |                     |  |      |







# BANNINGLAAN\_SECTION 05 EXISTING TREES RETAINED WHERE POSSIBLE

BANNINGLAAN



2,4M CYCLE

80CM GRASS

3,8M PLANTING

<15M

4\$**\$** 

**5M PEDESTRIAN** 

2,4M PLANTING

DEVELOPMENT ENVELOPE



7









### Aanzet

Beeldkwaliteitsplan openbaar gebied en gevels buitenwanden

Bijdragen van Benoy en West 8

Materiaalkeuze gevels buitenwanden gebaseerd op toepassing van baksteen in combinatie met materi