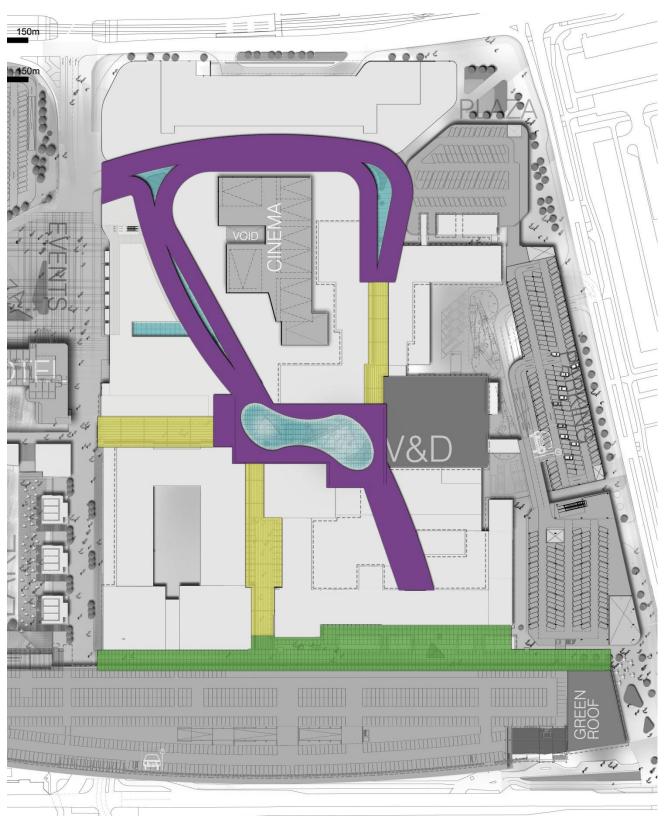

# Existing Site Analysis

08/03/2013 **3** unibail·rodamco

10

### 06\_EXISTING SHOPPING CENTRE\_EXISTING AND DEMOLISHED