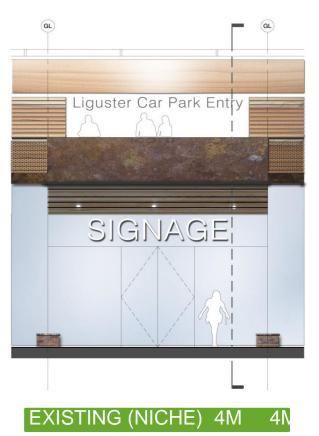

### KEY\_MAIN CENTRE

| EXISTING (REFURB) | 3.6/7.3M |
|-------------------|----------|
| DOUBLE HEIGHT     | 7.7/6M   |
|                   |          |
| PREMIUM           | 4.6M     |
| EXISTING OTHER    | VARIES   |