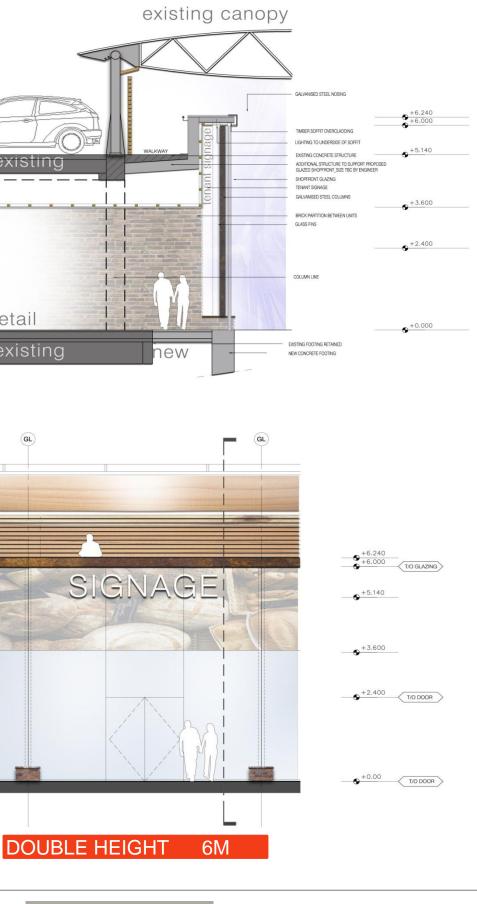

# 56\_PROPOSED SHOPFRONT SECTION (THOUGH EGLANTIER AND CUT THROUGH MALL)

unibail.rodamco 08/03/2013 58