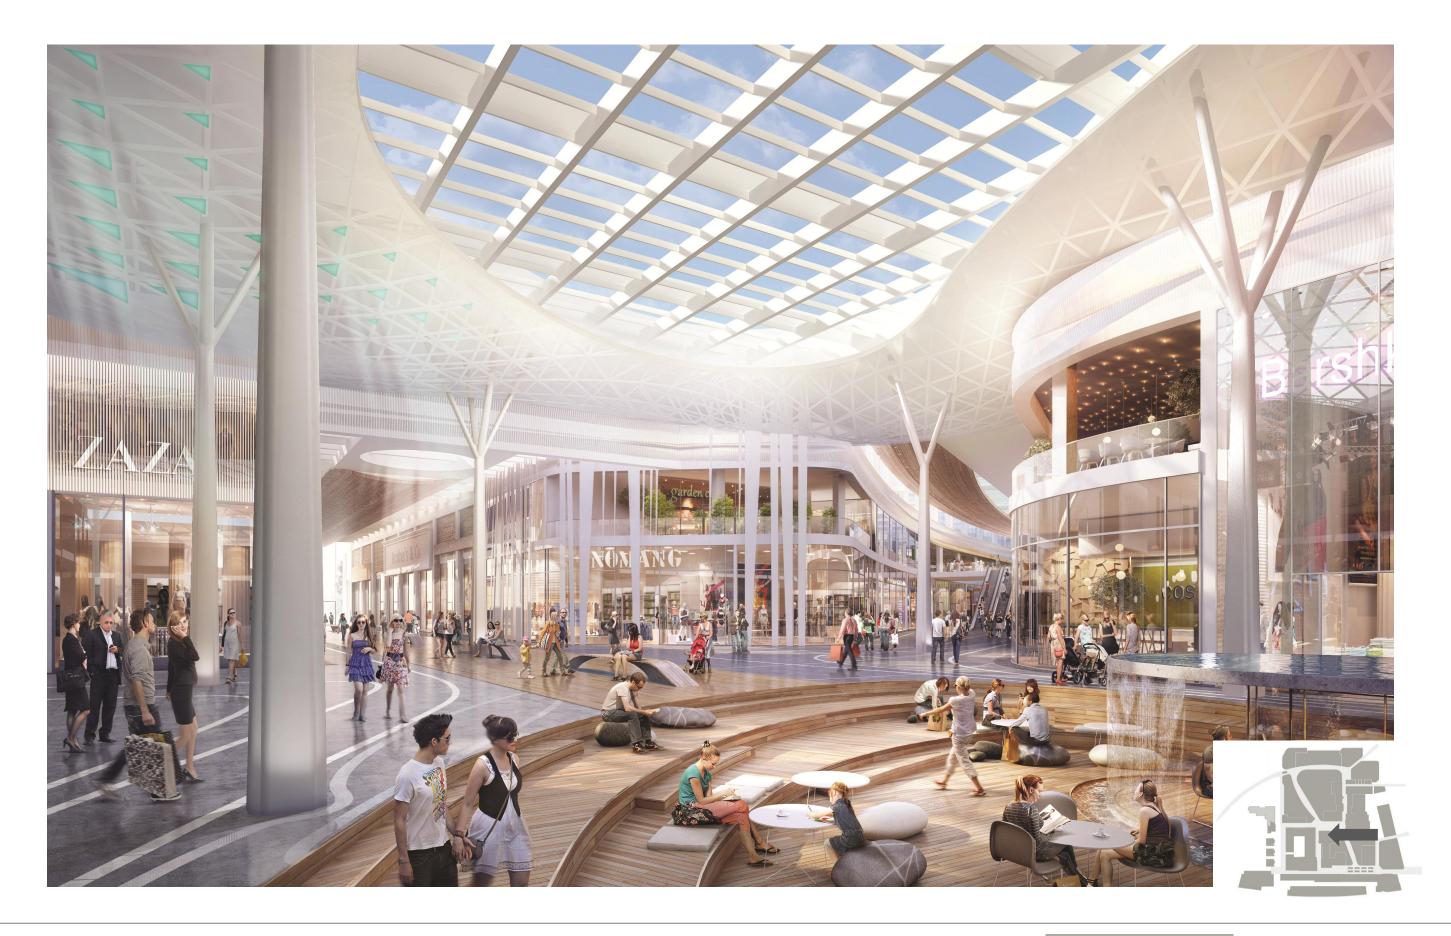

## 47\_PROPOSED CENTRAL PLAZA ROOF SUMMARY

#### EXISTING CENTRAL PLAZA

NEW ROOF

'Tree' structural columns with canopy containing pattern/lighting to simulate dappled light passing through tree canopy

### 48\_PROPOSED CENTRAL PLAZA ROOF IMAGERY