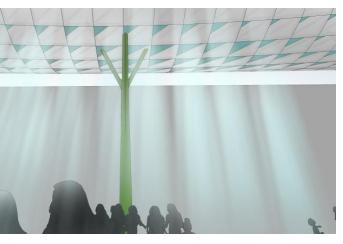

## 47\_PROPOSED CENTRAL PLAZA ROOF SUMMARY

#### EXISTING CENTRAL PLAZA

NEW ROOF

'Tree' structural columns with canopy containing pattern/lighting to simulate dappled light passing through tree canopy

### 48\_PROPOSED CENTRAL PLAZA ROOF IMAGERY