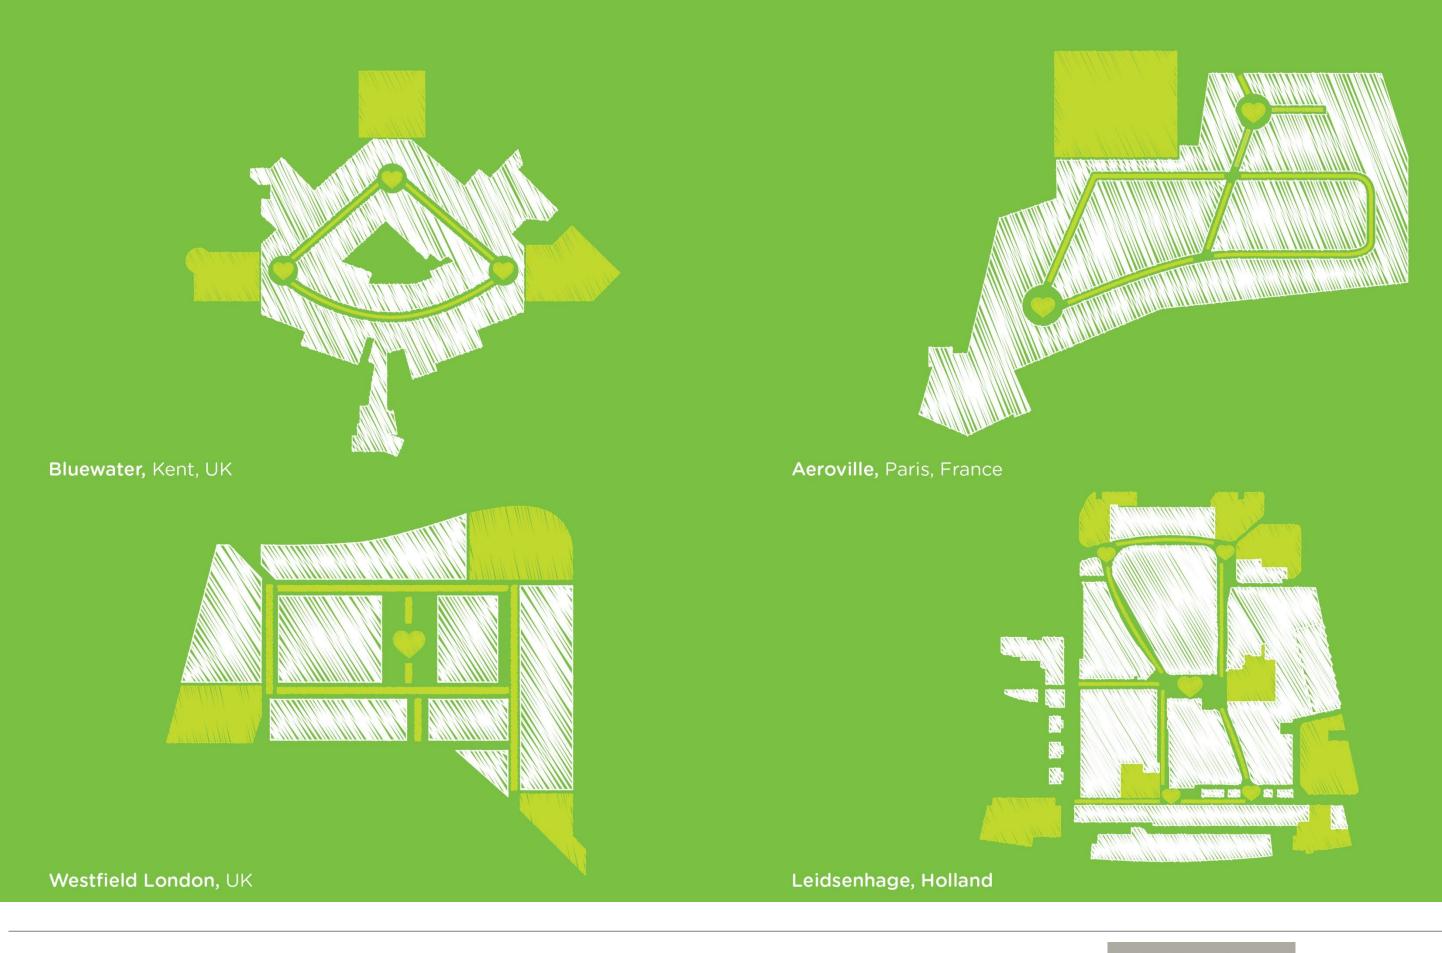

5

6

(7)

8









Na herontwikkeling

Voor herontwikkeling





# Masterplan concept



### 09\_EXISTING SHOPPING CENTRE\_MASTERPLAN DIVISIONS







## 10\_PROPOSED CONCEPT\_GREEN COLONISATION





## 11\_PROPOSED CONCEPT\_URBAN REACTION



#### **Urban Retreat**

Allows for park growth and a re-balancing of park and urban areas

#### Proposed Key Urban Spaces

Respond to the proposed new retail circuit, the opening of park vistas and the enhancement of existing urban spaces

#### **Rectilinear Urban Spread**

routes/bridges



Fingers of the 'urban' reach into the park forming clear park connections in the form of pedestrian



### 12\_PROPOSED CONCEPT\_THE URBAN GARDEN







### 13\_PROPOSED AERIAL VIEW\_THE URBAN GARDEN





# Retail concept



#### 15\_RETAIL SCHEME COMPARISON







### 18\_URBAN RESPONSE



18





## Proposed Masterplan





(\*) ontwerp parkeren p9/p10 in studie: capaciteit 1500-1550 parkeerplaatsen (2-of 3 lagen) in samenhang met enige afstand van de Heuvelweg en ondergrondse kabels en leidingen (zie gebiedsvisie blz 63) 20













#### 04\_PROPOSED MASTERPLAN\_ROOF LEVEL











### 25\_PROPOSED MASTERPLAN\_NEW PUBLIC PLAZA

Geometry linked to the proposed north mall line creates a pedestrian link with the park

Landscaped fringe to proposed car park

Landscape and paving features to public plaza

Plaza provides a fantastic location for the weekly market and periodic public events

Attractive frontage serving the existing hotel





unibail.rodamco

Benoy

#### 26\_PROPOSED MASTERPLAN\_NEW PUBLIC PLAZA







## Vogelvluchtimpressie