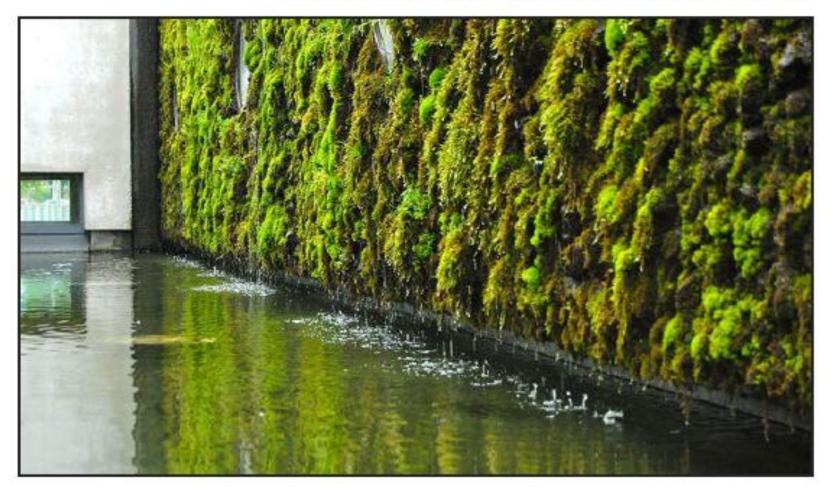

#### Bluecoats\_BIQ Architects

PontificalLateranUniversity\_KingRoselli

National Parliament of Liechtenstein\_Hansjoerg Goeritz

HS99\_CINiBA

#### Texture to a Flat Facade