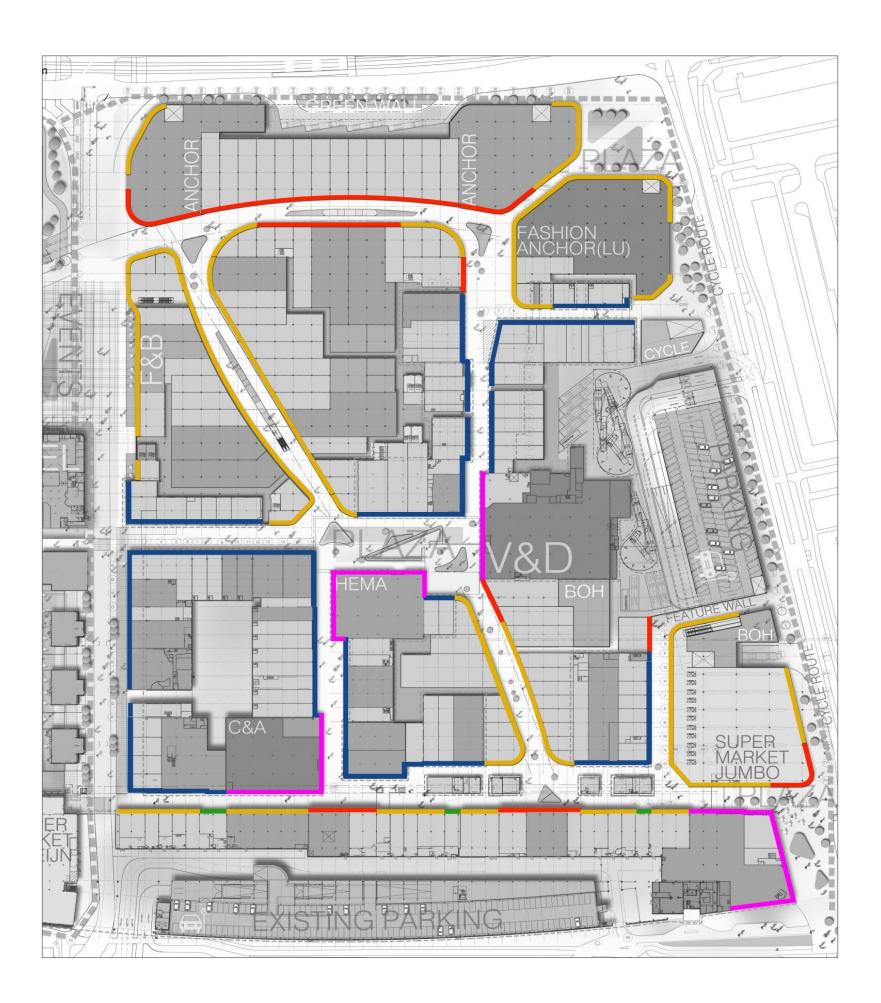

### 09\_EXISTING SHOPPING CENTRE\_MASTERPLAN DIVISIONS

## Proposed Masterplan

(\*) ontwerp parkeren p9/p10 in studie: capaciteit 1500-1550 parkeerplaatsen (2-of 3 lagen) in samenhang met enige afstand van de Heuvelweg en ondergrondse kabels en leidingen (zie gebiedsvisie blz 63) 20