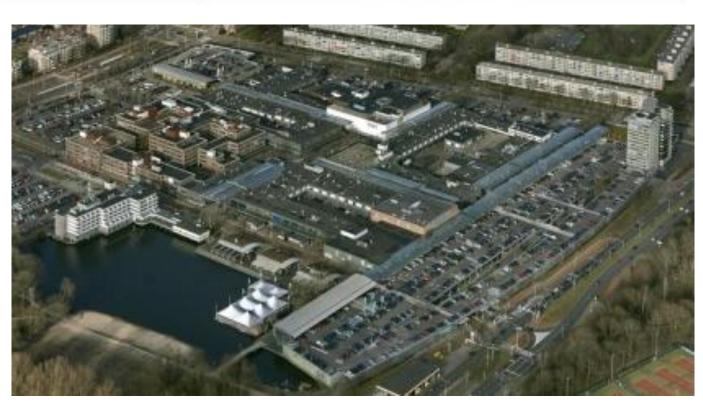

## Proposed Masterplan

(\*) ontwerp parkeren p9/p10 in studie: capaciteit 1500-1550 parkeerplaatsen (2-of 3 lagen) in samenhang met enige afstand van de Heuvelweg en ondergrondse kabels en leidingen (zie gebiedsvisie blz 63) 20

## 27\_PROPOSED MASTERPLAN\_PARK AND LAKE

Leidsenhage