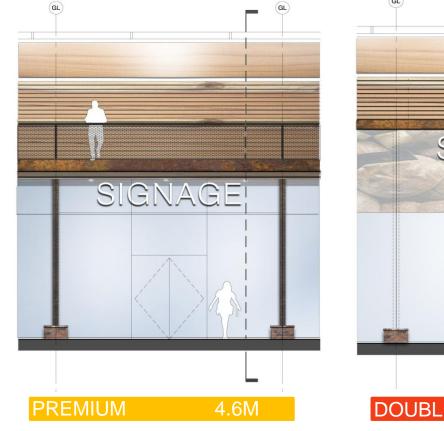

### KEY\_MAIN CENTRE

| EXISTING (REFURB) | 3.6/7.3M |
|-------------------|----------|
| DOUBLE HEIGHT     | 7.7/6M   |
|                   |          |
| PREMIUM           | 4.6M     |
| EXISTING OTHER    | VARIES   |

## 55\_PROPOSED NEW SHOPFRONTS\_DOUBLE HEIGHT

PRECEDENTS

TYPE B (7.7M SHOPFRONT)

ILLUSTRATIVE SOLUTIONS FOR TENANTS' GUIDANCE

08/03/2013