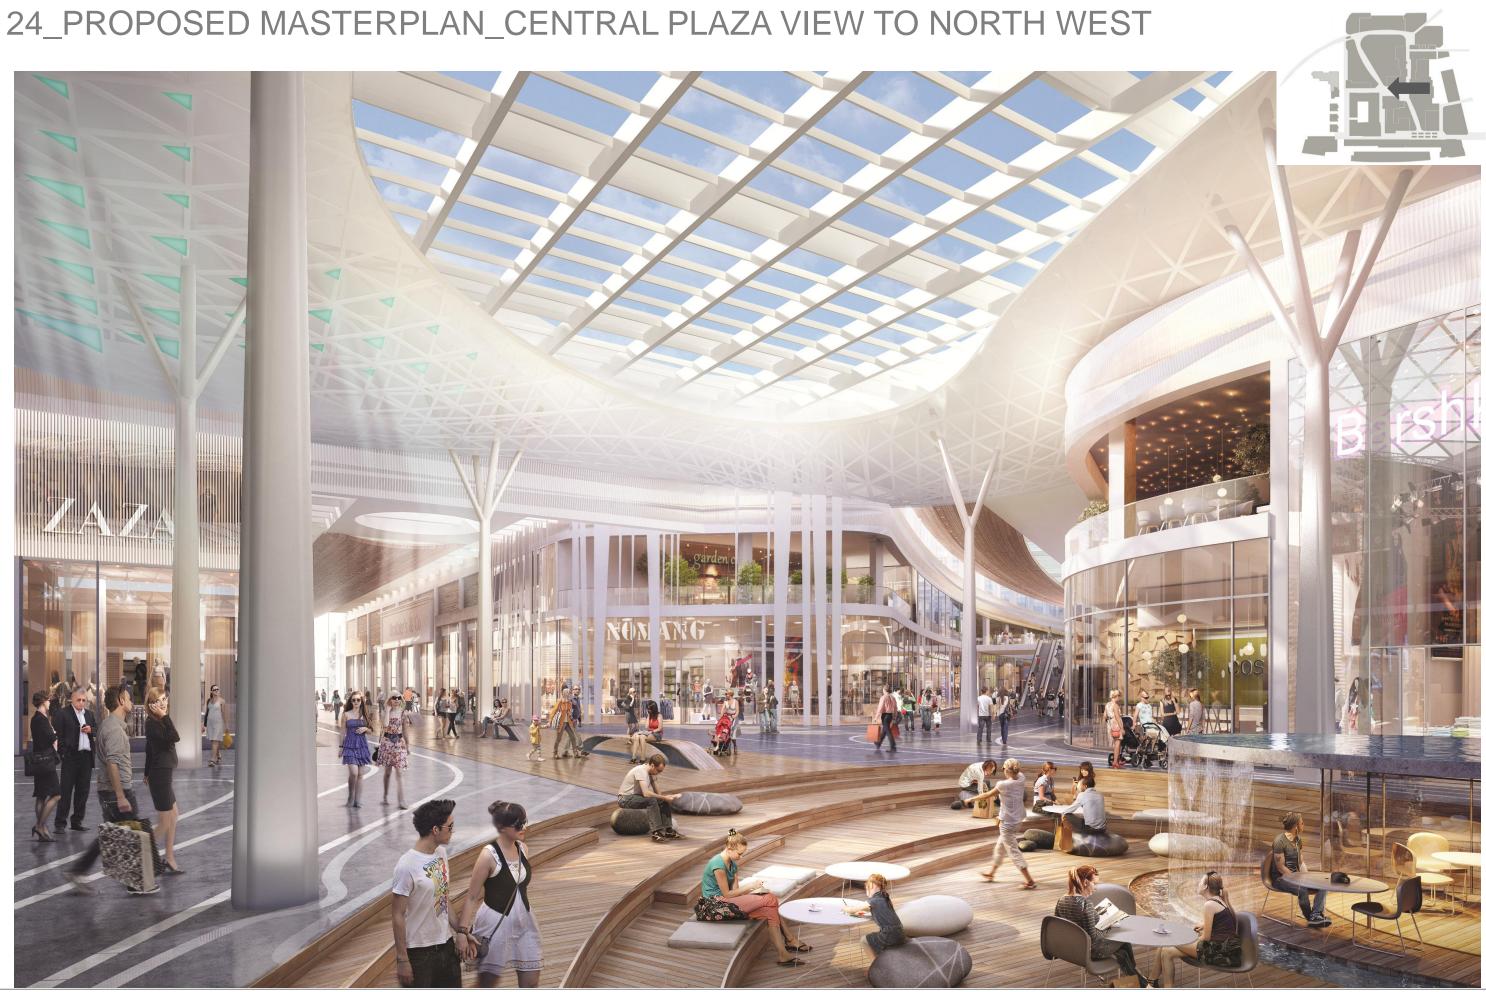

### 25\_PROPOSED MASTERPLAN\_NEW PUBLIC PLAZA

Geometry linked to the proposed north mall line creates a pedestrian link with the park

Landscaped fringe to proposed car park

Landscape and paving features to public plaza

Plaza provides a fantastic location for the weekly market and periodic public events

Attractive frontage serving the existing hotel

unibail.rodamco

Benoy