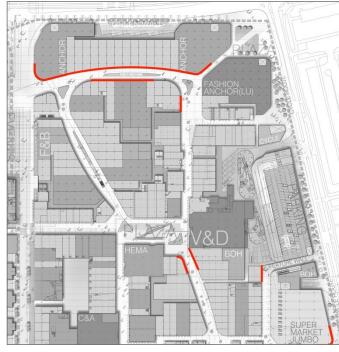

# 51\_SHOPFRONT OVERVIEW

### KEY\_MAIN CENTRE

| EXISTING (REFURB) | 3.6/7.3M |
|-------------------|----------|
| DOUBLE HEIGHT     | 7.7/6M   |
|                   |          |
| PREMIUM           | 4.6M     |
| EXISTING OTHER    | VARIES   |

### KEY\_LIGUSTER SOUTH

(SHOPFRONT HEIGHTS VARY DUE TO EXISTING STRUCTURE)

unibail.rodamco