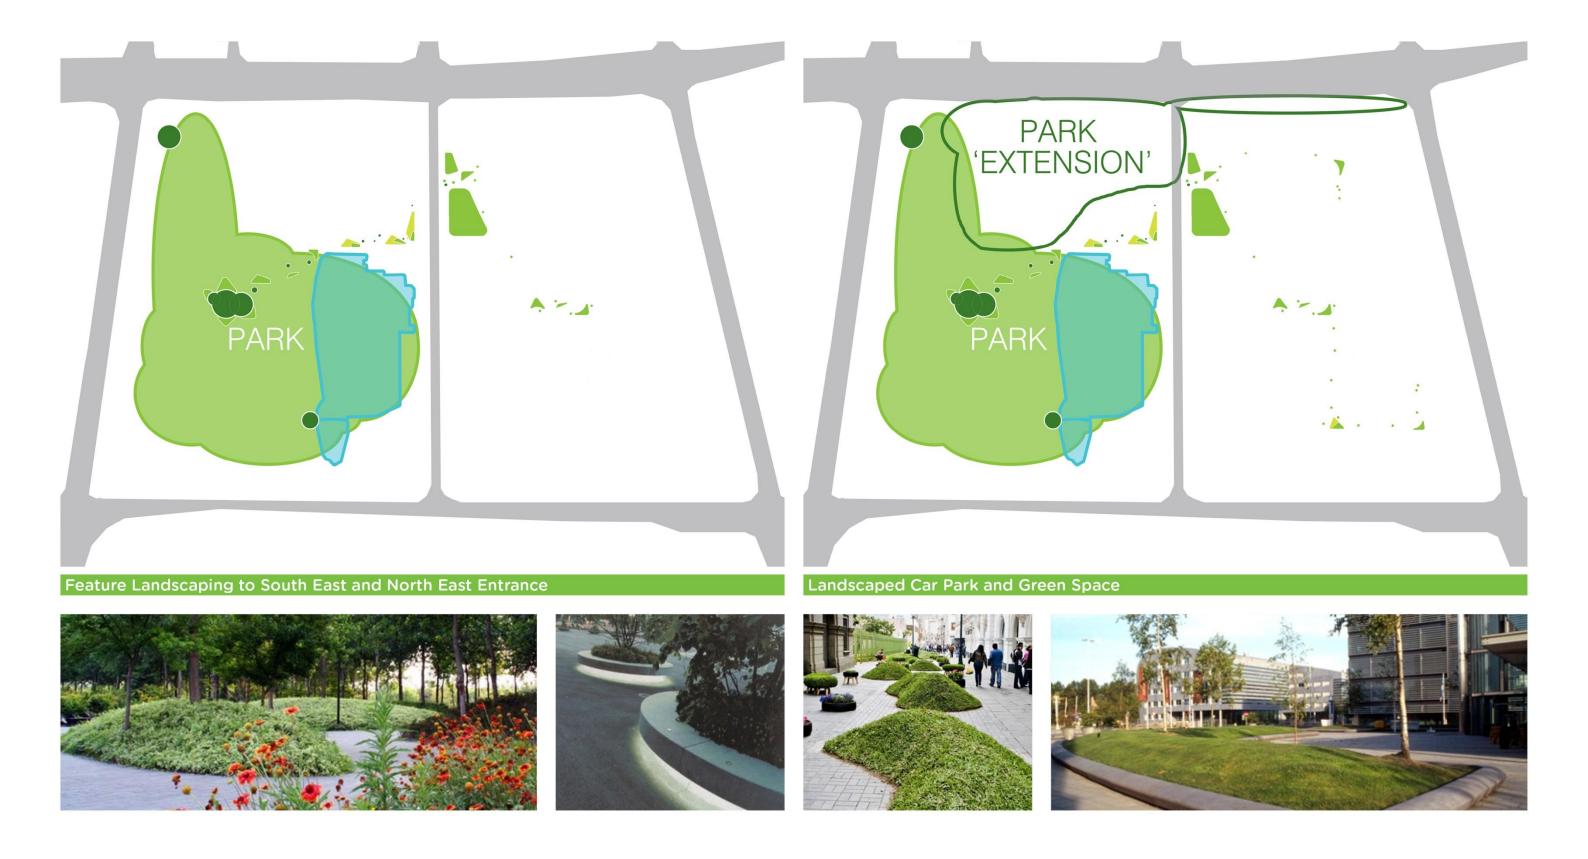

#### **Urban Retreat**

Allows for park growth and a re-balancing of park and urban areas

#### Proposed Key Urban Spaces

Respond to the proposed new retail circuit, the opening of park vistas and the enhancement of existing urban spaces

#### **Rectilinear Urban Spread**

routes/bridges

Fingers of the 'urban' reach into the park forming clear park connections in the form of pedestrian

### 25\_PROPOSED MASTERPLAN\_NEW PUBLIC PLAZA

Geometry linked to the proposed north mall line creates a pedestrian link with the park

Landscaped fringe to proposed car park

Landscape and paving features to public plaza

Plaza provides a fantastic location for the weekly market and periodic public events

Attractive frontage serving the existing hotel

unibail.rodamco

Benoy