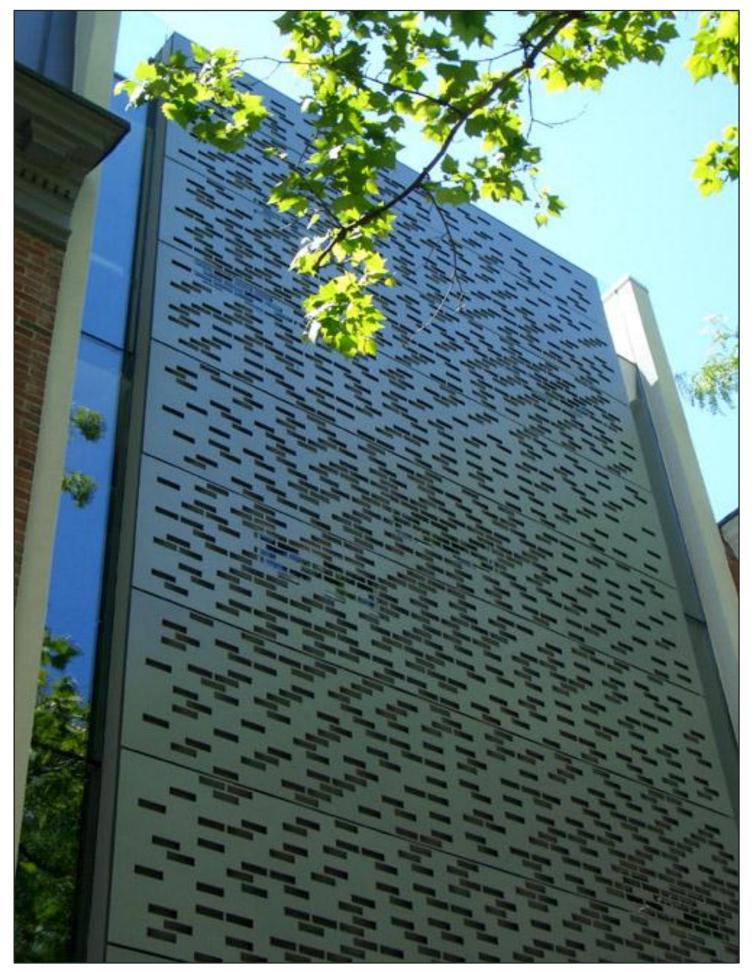

#### Texture to a Flat Facade

#### w-house-east-reading-room

PontificalLateranUniversity\_KingRoselli

UniversityBuilding Holland

Sevran Flats