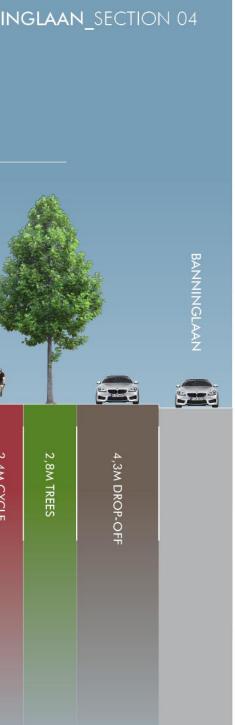

### BANNINGLAAN\_SECTION 03

| DEVELOPMENT | <20M        |          |   | PUBLIC SQUARE 53.2M |  | BANN |
|-------------|-------------|----------|---|---------------------|--|------|
|             | <b>\$\$</b> | <b>₽</b> | Ŷ | PLAZA               |  |      |
|             |             |          |   |                     |  |      |