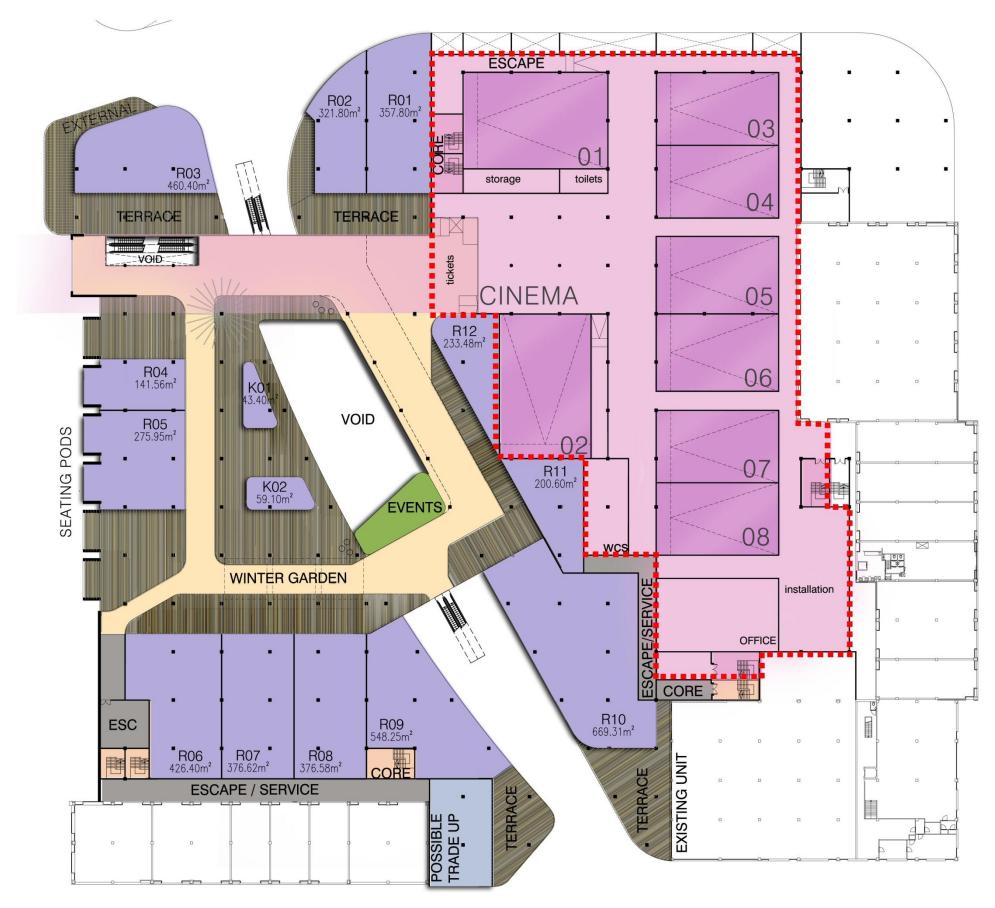

OPOSED MASTERPLAN\_ROOF LEVEL











### 25\_PROPOSED MASTERPLAN\_NEW PUBLIC PLAZA

Geometry linked to the proposed north mall line creates a pedestrian link with the park

Landscaped fringe to proposed car park

Landscape and paving features to public plaza

Plaza provides a fantastic location for the weekly market and periodic public events

Attractive frontage serving the existing hotel





unibail.rodamco

Benoy

#### 26\_PROPOSED MASTERPLAN\_NEW PUBLIC PLAZA







## Vogelvluchtimpressies Banninglaan-zijde



Benoy

## 27\_PROPOSED MASTERPLAN\_PARK AND LAKE

Leidsenhage





# Traffic Strategy























# **Cinema and Dining Experience**



### 33\_PROPOSED CINEMA ENTRY LOCATION





### 34\_CINEMA ENTRANCE IMAGERY









### 35\_PROPOSED CINEMA LAYOUT AND AREAS



08/03/2013 **37** unibail·rodamco



### 36\_PROPOSED CINEMA AND DEX LAYOUT











CINEMA DESIGN CONCEPT\_ MEDIA & TECHNOLOGY IMAGERY

39 08/03/2013

unibail.rodamco

Benoy

### Samsung PIN Pavilion, Westfield White City

#### Children's Hospital – Zurich, Herzog & DeMeuron



Mistral wine, Sao Paulo, Studio Arthur Casas









08/03/2013 40

#### Roosendaal Pavilion, Rene Van Zuuk Architekten





## 39\_PROPOSED DEX IMAGERY







# Floor and Roof Principles



www.benoy.com

## 41\_ROOF OVERVIEW

#### EXISTING RENOVATED



PROPOSED & RENOVATED ROOF OVERVIEW



#### EXISTING ROOF FROM ABOVE

NEW ROOF



### PROPOSED & RENOVATED ROOF FROM ABOVE

#### LIGUSTER RENOVATED





#### 08/03/2013

#### RENOVATED ROOF OVERVIEW



### **EXISTING EGLANTIER**

**EXISTING BERKENHOVE** 



EXI