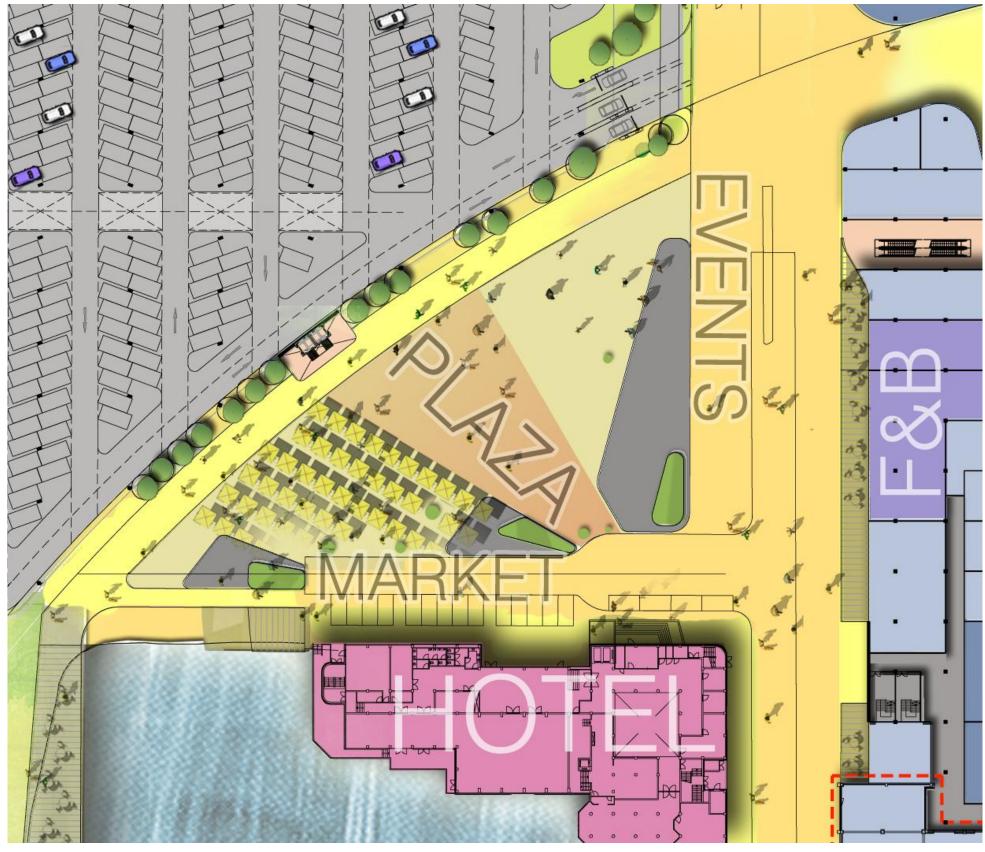

### 25\_PROPOSED MASTERPLAN\_NEW PUBLIC PLAZA

Geometry linked to the proposed north mall line creates a pedestrian link with the park

Landscaped fringe to proposed car park

Landscape and paving features to public plaza

Plaza provides a fantastic location for the weekly market and periodic public events

Attractive frontage serving the existing hotel

unibail.rodamco

Benoy

#### 26\_PROPOSED MASTERPLAN\_NEW PUBLIC PLAZA