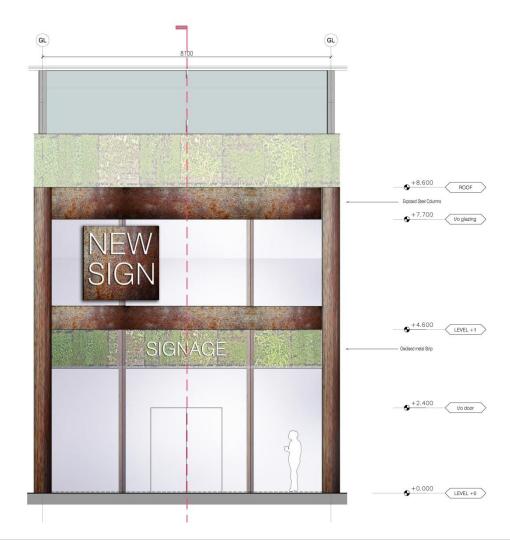

# 56\_PROPOSED SHOPFRONT SECTION (THOUGH EGLANTIER AND CUT THROUGH MALL)

unibail.rodamco 08/03/2013 58