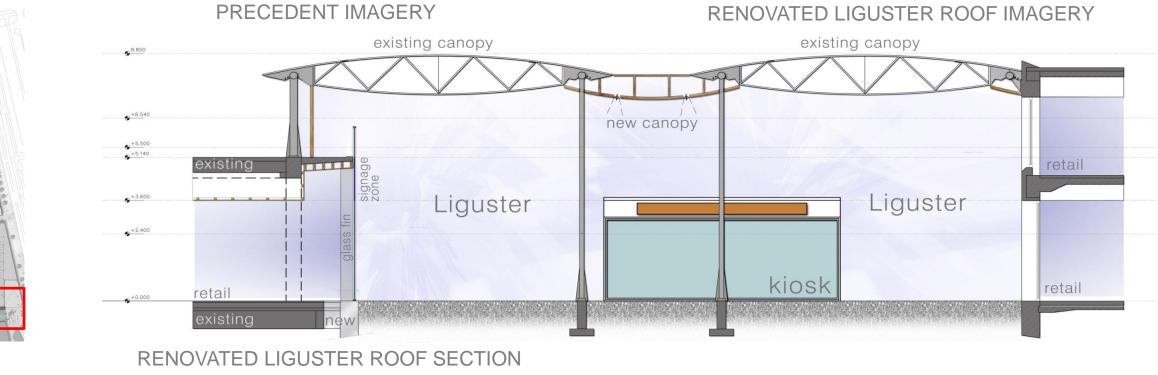

# 43\_MALL ROOF SUMMARY\_EXISTING LIGUSTER RENOVATED

#### EXISTING LIGUSTER ROOF

**RENOVATED ROOF OVERVIEW** 