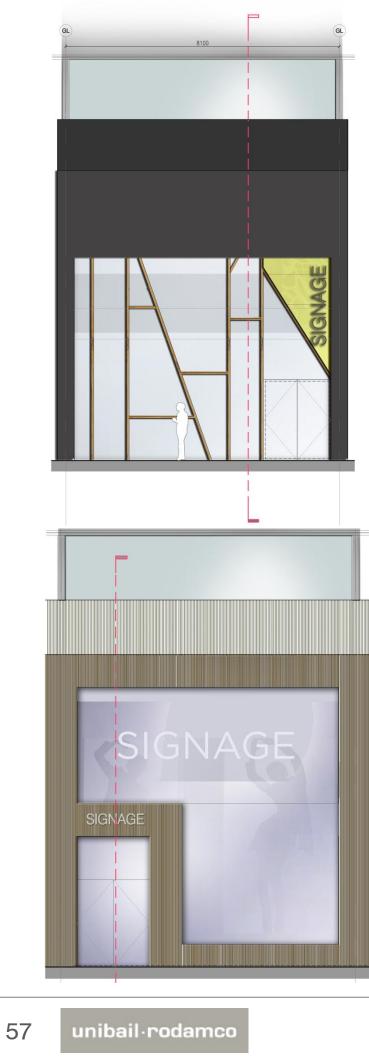

## 55\_PROPOSED NEW SHOPFRONTS\_DOUBLE HEIGHT

PRECEDENTS

TYPE B (7.7M SHOPFRONT)

ILLUSTRATIVE SOLUTIONS FOR TENANTS' GUIDANCE

08/03/2013

# 56\_PROPOSED SHOPFRONT SECTION (THOUGH EGLANTIER AND CUT THROUGH MALL)

unibail.rodamco 08/03/2013 58