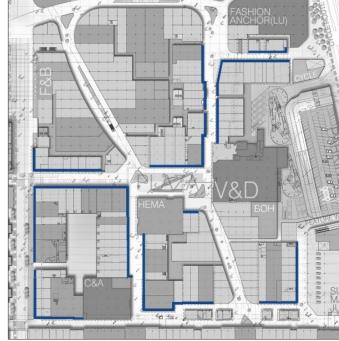

LISATION







## 47\_PROPOSED CENTRAL PLAZA ROOF SUMMARY

#### EXISTING RENOVATED





#### EXISTING CENTRAL PLAZA





NEW ROOF



'Tree' structural columns with canopy containing pattern/lighting to simulate dappled light passing through tree canopy









#### LIGUSTER RENOVATED







### 48\_PROPOSED CENTRAL PLAZA ROOF IMAGERY





## 49\_FLOOR CONCEPT OVERVIEW







# **Shopfront Proposals**



www.benoy.com

# 51\_SHOPFRONT OVERVIEW

### KEY\_MAIN CENTRE

| EXISTING (REFURB) | 3.6/7.3M |
|-------------------|----------|
| DOUBLE HEIGHT     | 7.7/6M   |
|                   |          |
| PREMIUM           | 4.6M     |
| EXISTING OTHER    | VARIES   |

### KEY\_LIGUSTER SOUTH

(SHOPFRONT HEIGHTS VARY DUE TO EXISTING STRUCTURE)





unibail.rodamco



## 52\_RENOVATED SHOPFRONTS















Dixons



**EXISTING SHOPFRONT IMAGES** 

ILLUSTRATIVE SOLUTIONS FOR TENANTS' GUIDANCE

08/03/2013 54



unibail·rodamco



## 53\_RENOVATED SHOPFRONTS LIGUSTER





PRECEDENT





**EXISTING SHOPFRONT IMAGES** 







ILLUSTRATIVE SOLUTIONS FOR TENANTS' GUIDANCE

08/03/2013 55



#### unibail.rodamco



### 54\_PROPOSED NEW SHOPFRONTS\_PREMIUM (4.6M)









#### ILLUSTRATIVE SOLUTIONS FOR TENANTS' GUIDANCE

PRECEDENTS

unibail.rodamco



## 55\_PROPOSED NEW SHOPFRONTS\_DOUBLE HEIGHT







PRECEDENTS





TYPE B (7.7M SHOPFRONT)



ILLUSTRATIVE SOLUTIONS FOR TENANTS' GUIDANCE

08/03/2013



# 56\_PROPOSED SHOPFRONT SECTION (THOUGH EGLANTIER AND CUT THROUGH MALL)



unibail.rodamco 08/03/2013 58



### 57\_PROPOSED CENTRAL PLAZA ROOF IMAGERY





unibail·rodamco

### Studie