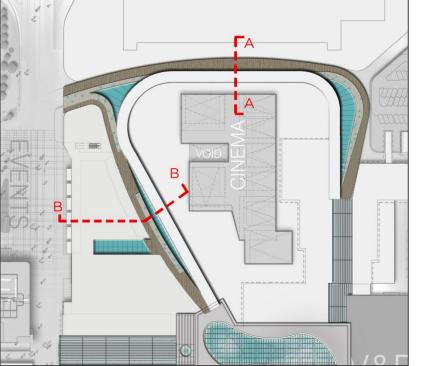

OSED & RENOVATED ROOF OVERVIEW



#### EXISTING ROOF FROM ABOVE

NEW ROOF



### PROPOSED & RENOVATED ROOF FROM ABOVE

#### LIGUSTER RENOVATED





#### 08/03/2013

#### RENOVATED ROOF OVERVIEW



### **EXISTING EGLANTIER**

**EXISTING BERKENHOVE** 



EXISTING RENOVATED



NEW ROOF

42 MALL ROOF SUMMARY EXISTING RENOVATED

**EXISTING ROOF** 

PROPOSED RENOVATED ROOF







### PROPOSED RENOVATED ROOF SECTION

#### LIGUSTER RENOVATED

# 43\_MALL ROOF SUMMARY\_EXISTING LIGUSTER RENOVATED

#### EXISTING RENOVATED

#### NEW ROOF



**EXISTING LIGUSTER** 



#### EXISTING LIGUSTER ROOF











**RENOVATED ROOF OVERVIEW** 

#### LIGUSTER RENOVATED



unibail.rodamco



## 44\_LIGUSTER RENOVATED VISUALISATION







# 45\_PROPOSED MALL ROOF OVERVIEW

#### EXISTING RENOVATED

#### NEW ROOF





PROPOSED CEILING PLAN ZOOM





KEY

EXISTING BUILDING

EXISTING ROOF RENOVATED IN LINE WITH NEW MALL

GLAZING

SUSPENDED RAFT (PLASTERBOARD)

SUSPENDED RAFT TIMBER

SUSPENDED RAFT MESH PATTERN



SECTION BB

#### LIGUSTER RENOVATED

unibail·rodamco

Benoy

### 46\_PROPOSED MALL ROOF VISUALISATION







## 47\_PROPOSED CENTRAL PLAZA ROOF SUMMARY

#### EXISTING RENOVATED





#### EXISTING CENTRAL PLAZA





NEW ROOF



'Tree' structural columns with canopy containing pattern/lighting to simulate dappled light passing through tree canopy









#### LIGUSTER RENOVATED







### 48\_PROPOSED CENTRAL PLAZA ROOF IMAGERY





## 49\_FLOOR CONCEPT OVERVIEW







# **Shopfront Proposals**



www.benoy.com

# 51\_SHOPFRONT OVERVIEW

### KEY\_MAIN CENTRE

| EXISTING (REFURB) | 3.6/7.3M |
|--