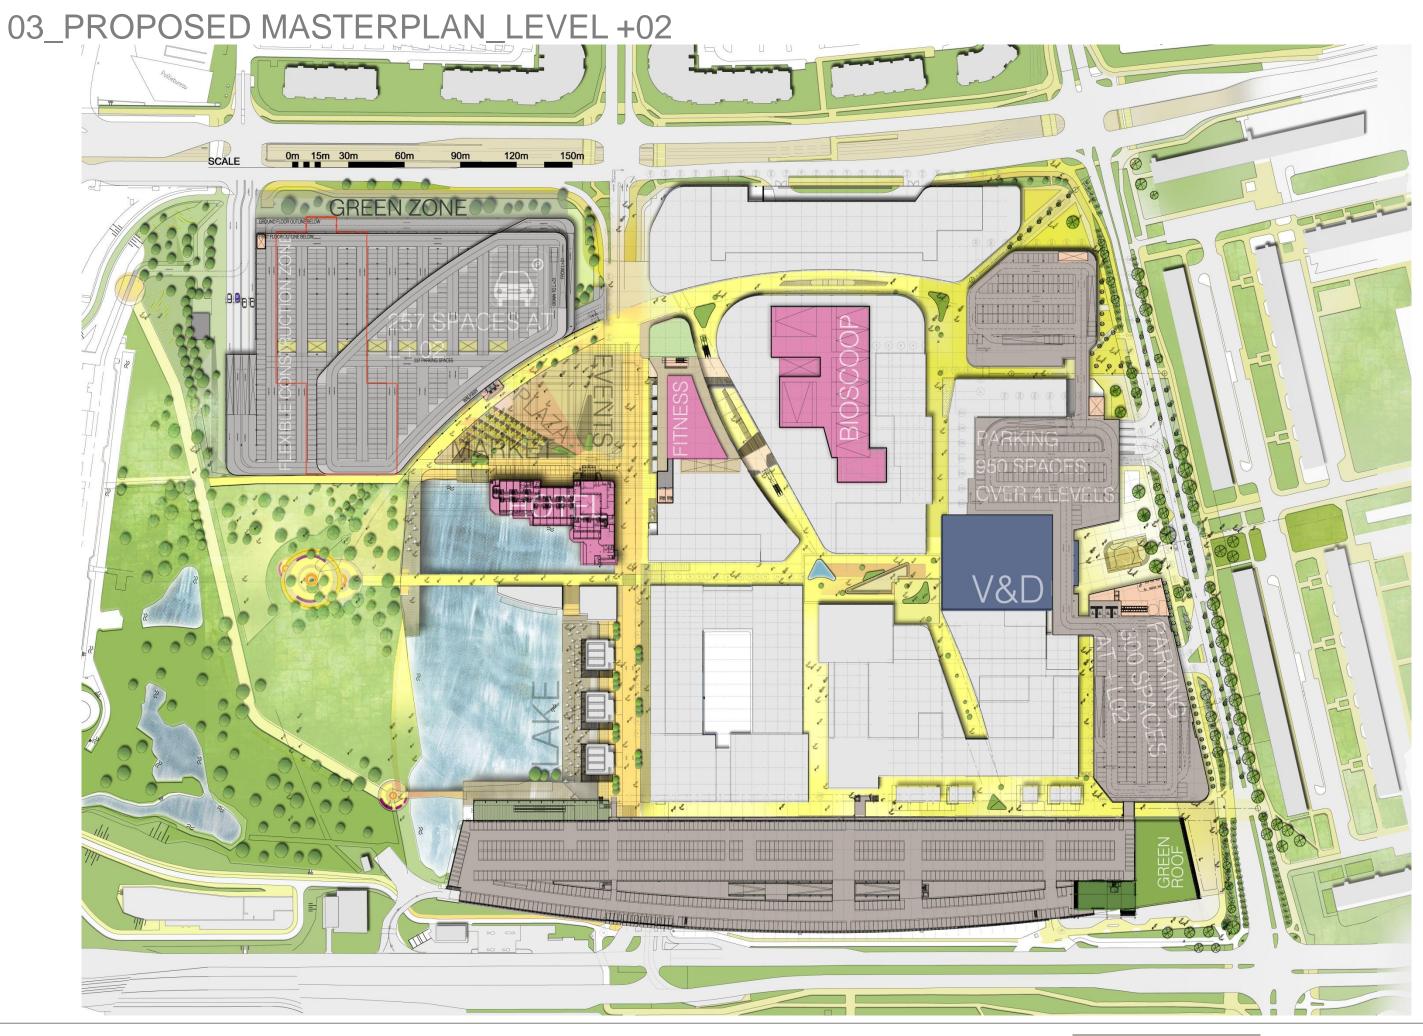

## Proposed Masterplan

(\*) ontwerp parkeren p9/p10 in studie: capaciteit 1500-1550 parkeerplaatsen (2-of 3 lagen) in samenhang met enige afstand van de Heuvelweg en ondergrondse kabels en leidingen (zie gebiedsvisie blz 63) 20